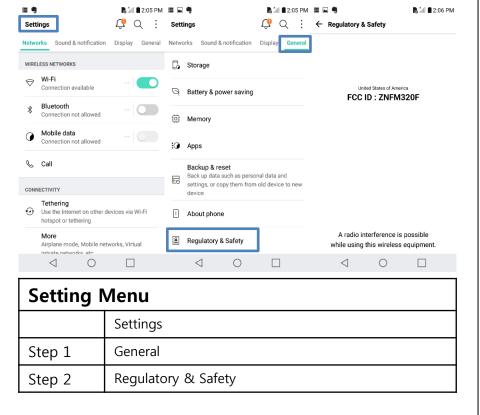

### Instruction of E-Label on the user manual

### Regulatory information(Regulation ID number, E-labeling, etc.)

For regulatory details, go to **Settings > General > Regulatory & Safety** on your phone.