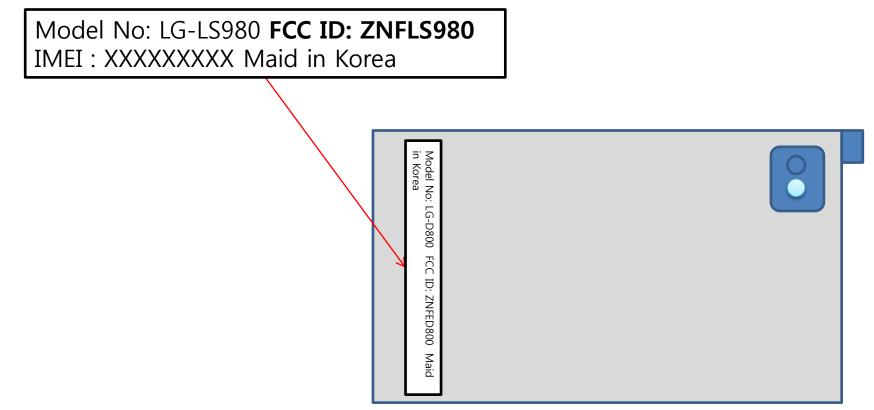

## **※ FCC ID Label Form**

\*Note:

This label and its location complies with 47 CFR 2.925(d) that FCC ID is readily visible to the purchaser at the time of purchase, and be permanently affixed to the product.

We, LG Electronics MobileComm USA, state that our device, FCC ID ZNFLS980, has a battery.

However, the battery will not be placed in the battery compartment when delivery, so it is visible to the users as they purchase the product and install the battery.

Additionally, the label is permanently attached. The label it's attached to the EUT by an adhesive. The adhesive is permanent type with strong strength.

Fig.1 Representation of FCC Label information