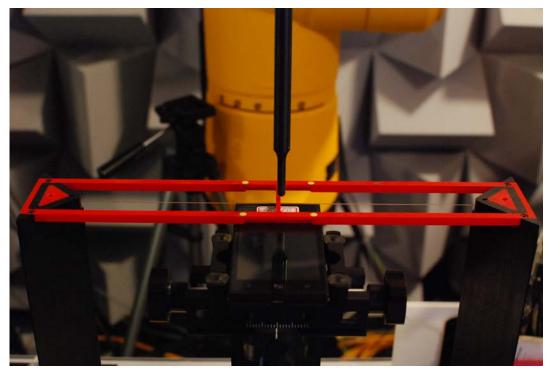

Figure 17-1 Ear Reference Point HAC Phantom Alignment

Figure 17-2 HAC Phantom Plane Alignment

| FCC ID: ZNFLS831 | HAC (RF EMISSIONS) TEST REPORT |                                           | Reviewed by:<br>Quality Manager |
|------------------|--------------------------------|-------------------------------------------|---------------------------------|
| HAC Filename:    | Test Dates:                    | EUT Type:                                 | Page 75 of 76                   |
| 0Y1109021534.ZNF | September 8-9, 2011            | Cell/PCS CDMA/EVDO Phone with BT and WLAN | rage 75 of 76                   |