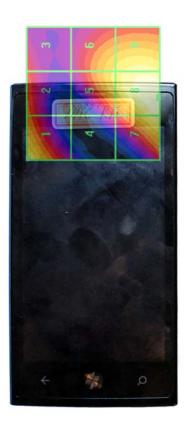

Figure 17-3 5x5 Scan grid above WD

Figure 17-4 E-Field WD Scan overlay

Figure 17-5 H-Field WD Scan overlay

| FCC ID: ZNFLS831 | HAC (RF EMISSIONS) TEST REPORT |                                           | Reviewed by:<br>Quality Manager |               |
|------------------|--------------------------------|-------------------------------------------|---------------------------------|---------------|
| HAC Filename:    | Test Dates:                    | EUT Type:                                 |                                 | Page 76 of 76 |
| 0Y1109021534.ZNF | September 8-9, 2011            | Cell/PCS CDMA/EVDO Phone with BT and WLAN |                                 | rage 70 01 70 |