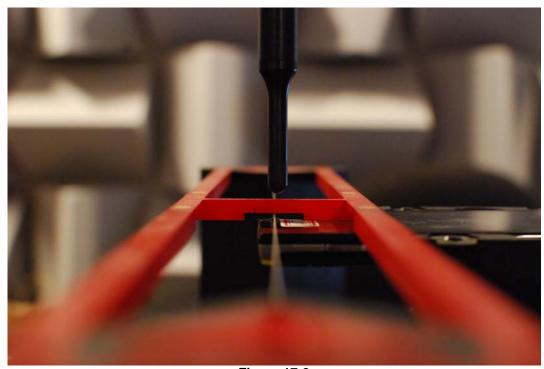

Figure 17-1 Ear Reference Point HAC Phantom Alignment

Figure 17-2 HAC Phantom Plane Alignment

| FCC ID: ZNFLS831 | HAC (RF EMISSIONS) TEST REPORT |                                           | Reviewed by:<br>Quality Manager |
|------------------|--------------------------------|-------------------------------------------|---------------------------------|
| HAC Filename:    | Test Dates:                    | EUT Type:                                 | Page 75 of 76                   |
| 0Y1109021534.ZNF | September 8-9, 2011            | Cell/PCS CDMA/EVDO Phone with BT and WLAN | rage 75 of 76                   |