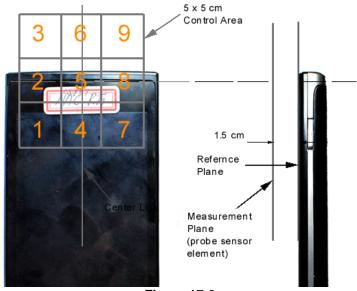

Figure 17-3 5x5 Scan grid above WD

Figure 17-4 E-Field WD Scan overlay

Figure 17-5 H-Field WD Scan overlay

| FCC ID: ZNFLS831 | HAC (RF EMISSIONS) TEST REPORT |                                           | Reviewed by:<br>Quality Manager |               |
|------------------|--------------------------------|-------------------------------------------|---------------------------------|---------------|
| HAC Filename:    | Test Dates:                    | EUT Type:                                 |                                 | Page 76 of 76 |
| 0Y1109021534.ZNF | September 8-9, 2011            | Cell/PCS CDMA/EVDO Phone with BT and WLAN |                                 | rage 70 01 70 |