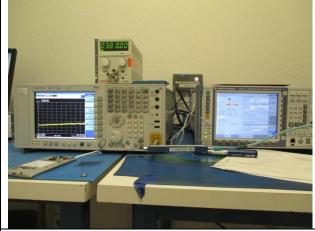

## 14. SETUP PHOTOS

## ANTENNA PORT CONDUCTED RF MEASUREMENT, RADIATED RF MEASUREMENT X, Y, Z FOR PORTABLE CONFIGURATION AND DFS SETUP

ANTENNA PORT CONDUCTED PHOTO

X-AXIS FRONT PHOTO

**Z-AXIS FRONT PHOTO** 

DFS BACK PHOTO

**END OF REPORT** 