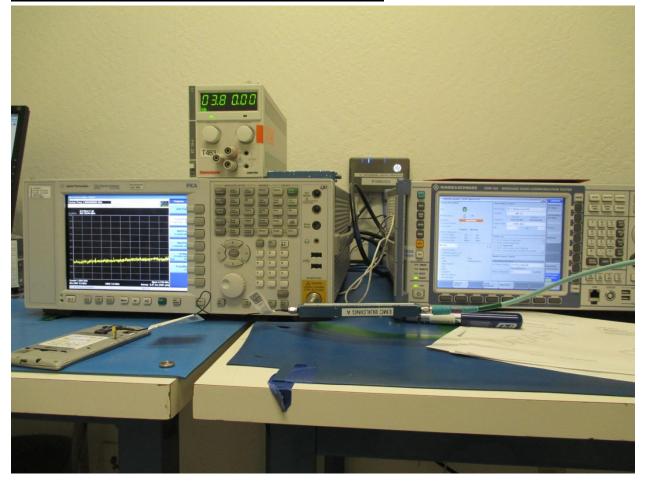

## ANTENNA PORT CONDUCTED RF MEASUREMENT SETUP

REPORT NO: 15I20150-E1A DATE: APRIL 01, 2015
MODEL NUMBER: LG-LS770, LS770, LGLS770 FCC ID: ZNFLS770