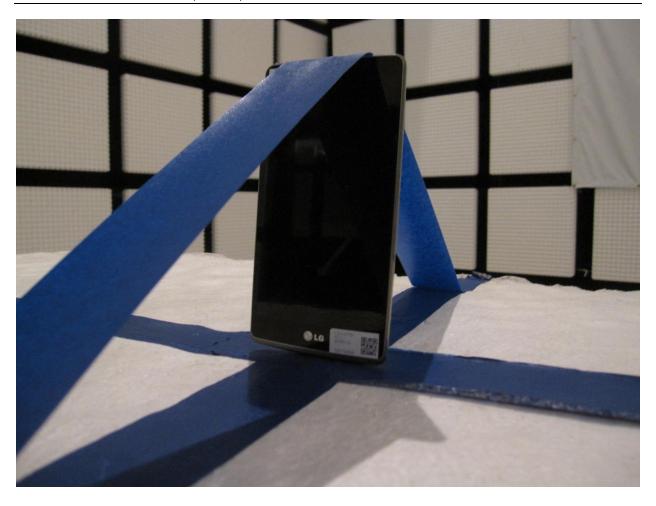

## RADIATED RF MEASUREMENT SETUP FOR PORTABLE CONFIGURATION

FAX: (510) 661-0888

 REPORT NO: 15I20150-E1A
 DATE: APRIL 01, 2015

 MODEL NUMBER: LG-LS770, LS770, LGLS770
 FCC ID: ZNFLS770

FAX: (510) 661-0888