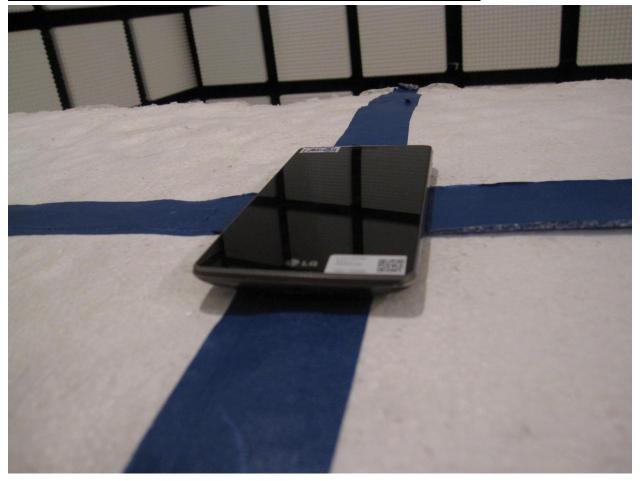

## RADIATED RF MEASUREMENT SETUP FOR PORTABLE CONFIGURATION

FAX: (510) 661-0888

 REPORT NO: 15I20150-E1A
 DATE: APRIL 01, 2015

 MODEL NUMBER: LG-LS770, LS770, LGLS770
 FCC ID: ZNFLS770

FAX: (510) 661-0888