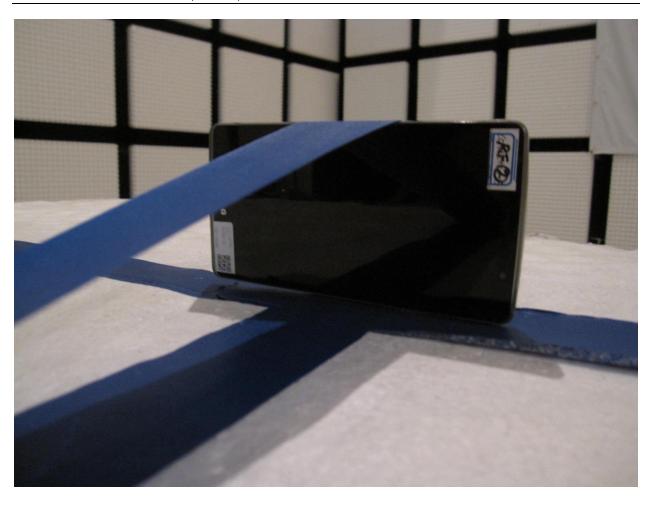

## RADIATED RF MEASUREMENT SETUP FOR PORTABLE CONFIGURATION

FAX: (510) 661-0888

 REPORT NO: 15I20150-E1A
 DATE: APRIL 01, 2015

 MODEL NUMBER: LG-LS770, LS770, LGLS770
 FCC ID: ZNFLS770

FAX: (510) 661-0888