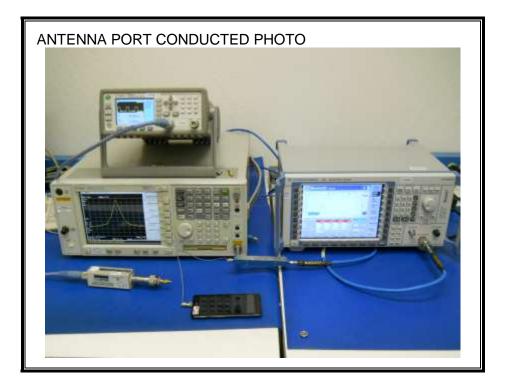

### ANTENNA PORT CONDUCTED RF MEASUREMENT SETUP

UL CCS FORM NO: CCSUP4701G 47173 BENICIA STREET, FREMONT, CA 94538, USA TEL: (510) 771-1000 FAX: (510) 661-0888 This report shall not be reproduced except in full, without the written approval of UL CCS.