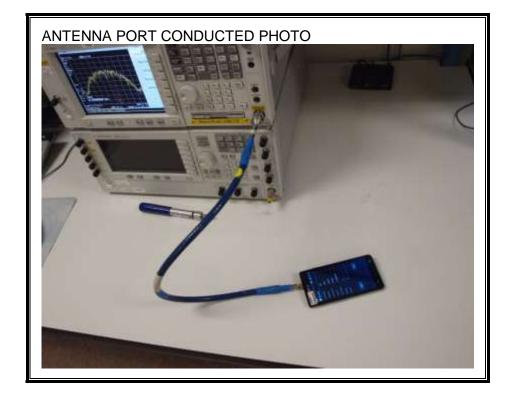

## ANTENNA PORT CONDUCTED RF MEASUREMENT SETUP

## 13. SETUP PHOTOS

Page 197 of 201 UL CCS 47173 BENICIA STREET, FREMONT, CA 94538, USA This report shall not be reproduced except in full, without the written approval of UL CCS.











UL CCS FORM NO: CCSUP4701H 47173 BENICIA STREET, FREMONT, CA 94538, USA TEL: (510) 771-1000 FAX: (510) 661-0888 This report shall not be reproduced except in full, without the written approval of UL CCS.

Page 199 of 201





Page 200 of 201





## **END OF REPORT**

Page 201 of 201

UL CCS FORM NO: CCSUP4701H 47173 BENICIA STREET, FREMONT, CA 94538, USA TEL: (510) 771-1000 FAX: (510) 661-0888 This report shall not be reproduced except in full, without the written approval of UL CCS.