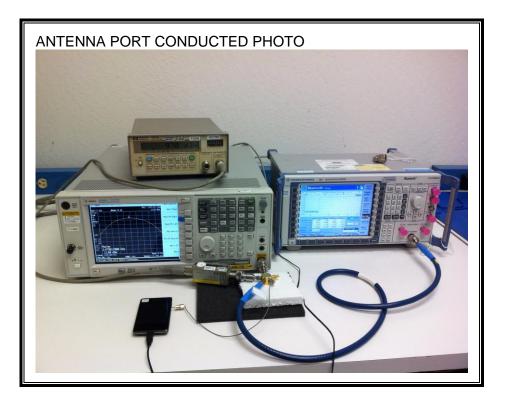

#### ANTENNA PORT CONDUCTED RF MEASUREMENT SETUP

COMPLIANCE CERTIFICATION SERVICES (UL CCS) 47173 BENICIA STREET, FREMONT, CA 94538, USA TEL: (510) 771-1000 FAX: (510) 661-0888 This report shall not be reproduced except in full, without the written approval of UL CCS.