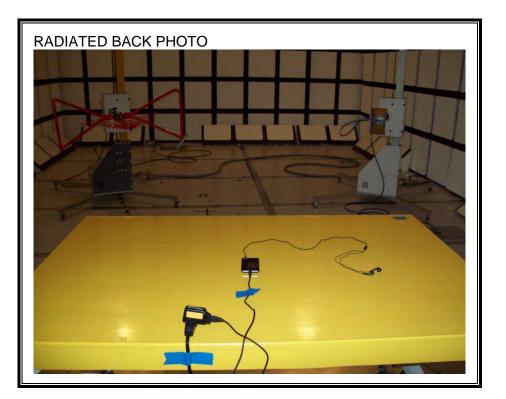

### RADIATED RF MEASUREMENT SETUP

COMPLIANCE CERTIFICATION SERVICES (UL CCS) 47173 BENICIA STREET, FREMONT, CA 94538, USA TEL: (510) 771-1000 FAX: (510) 661-0888 This report shall not be reproduced except in full, without the written approval of UL CCS.