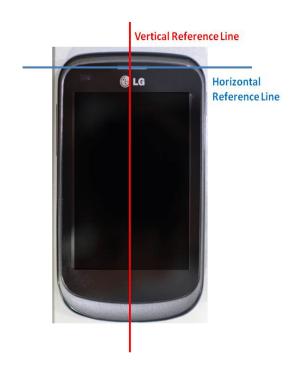

SAR Test Setup Photo 5 - Back at 15 mm

SAR Test Setup Photo 6 - Vertical and Horizontal Reference Lines

| FCC ID ZNFLG305C    | PCTEST           | SAR EVALUATION REPORT | <b>LG</b> | Reviewed by:  Quality Manager |
|---------------------|------------------|-----------------------|-----------|-------------------------------|
| Test Dates:         | DUT Type:        |                       |           | APPENDIX F:                   |
| 03/03/14 - 03/06/14 | Portable Handset |                       |           | Page 4 of 4                   |