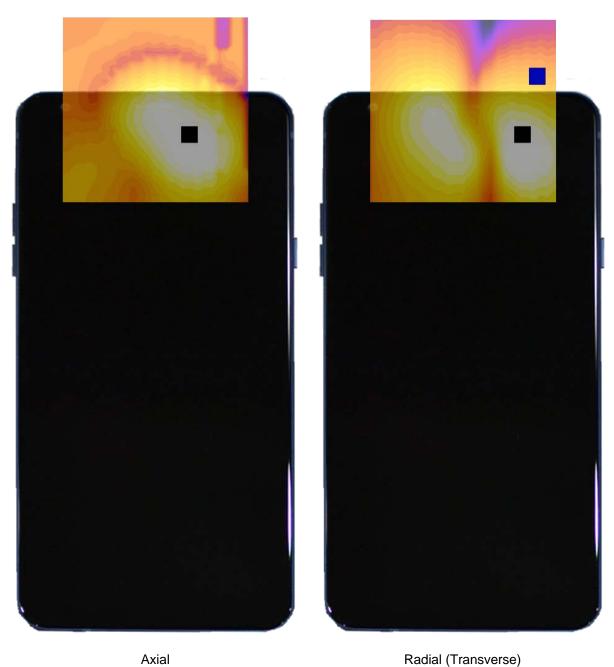

Figure 16-3 T-Coil Scan Overlay Magnetic Field Distributions

Note: Final measurement locations are indicated by a cursor on the contour plots. The GSM and EDGE OTT VoIP radial measurement location is indicated by a blue cursor.