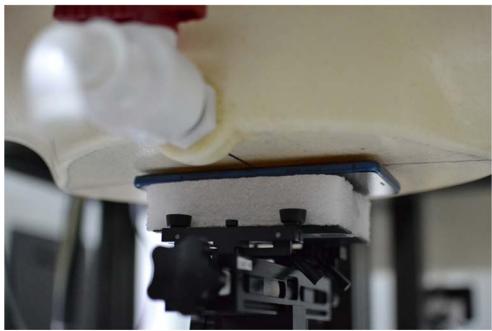

SAR Test Setup Photo 4: Left Tilt

SAR Test Setup Photo 5: Back at 1.0 cm

| FCC ID ZNFL713DL    | E PCTEST         | SAR EVALUATION REPORT | LG | Approved by:  Quality Manager |
|---------------------|------------------|-----------------------|----|-------------------------------|
| Test Dates:         | DUT Type:        |                       |    | APPENDIX F:                   |
| 03/07/18 - 03/31/18 | Portable Handset |                       |    | Page 4 of 10                  |