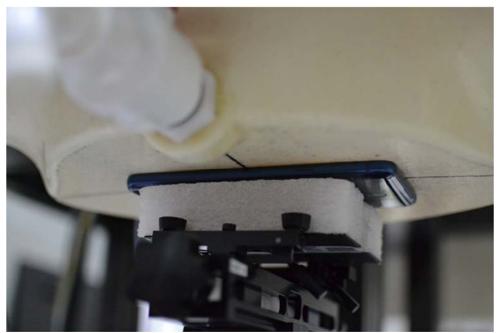

SAR Test Setup Photo 4: Left Tilt

SAR Test Setup Photo 5: Back at 1.0 cm

| FCC ID ZNFL713DL    | E PCTEST         | SAR EVALUATION REPORT | LG | Approved by:  Quality Manager |
|---------------------|------------------|-----------------------|----|-------------------------------|
| Test Dates:         | DUT Type:        |                       |    | APPENDIX F:                   |
| 03/07/18 - 03/31/18 | Portable Handset |                       |    | Page 4 of 10                  |