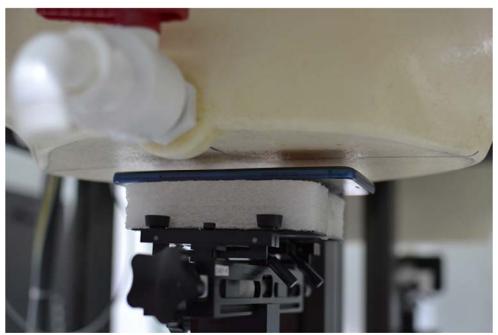

SAR Test Setup Photo 2: Right Tilt

SAR Test Setup Photo 3: Left Cheek

| FCC ID ZNFL713DL    | PCTEST           | SAR EVALUATION REPORT | (LG | Approved by:  Quality Manager |
|---------------------|------------------|-----------------------|-----|-------------------------------|
| Test Dates:         | DUT Type:        |                       |     | APPENDIX F:                   |
| 03/07/18 - 03/31/18 | Portable Handset |                       |     | Page 3 of 10                  |