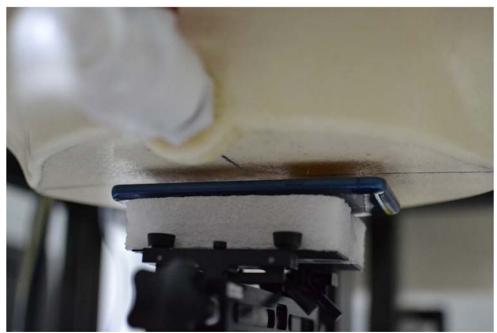

Note: Exact antenna dimensions and separation distances are shown in the Technical Descriptions in the FCC Filing.

Figure F-1
DUT Antenna Locations

**SAR Test Setup Photo 1: Right Cheek** 

| FCC ID ZNFL713DL    | PCTEST SEGMENT INC. | SAR EVALUATION REPORT | 1 LG | Approved by:  Quality Manager |
|---------------------|---------------------|-----------------------|------|-------------------------------|
| Test Dates:         | DUT Type:           |                       |      | APPENDIX F:                   |
| 03/07/18 - 03/31/18 | Portable Handset    |                       |      | Page 2 of 10                  |