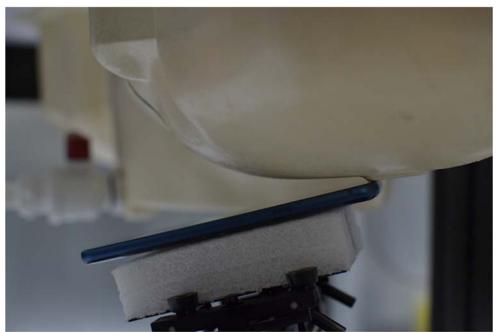

Note: Exact antenna dimensions and separation distances are shown in the Technical Descriptions in the FCC Filing.

Figure F-1
DUT Antenna Locations

**SAR Test Setup Photo 1: Right Cheek** 

| FCC ID ZNFL713DL    | PCTEST SEGMENT INC. | SAR EVALUATION REPORT | 1 LG | Approved by:  Quality Manager |
|---------------------|---------------------|-----------------------|------|-------------------------------|
| Test Dates:         | DUT Type:           |                       |      | APPENDIX F:                   |
| 03/07/18 - 03/31/18 | Portable Handset    |                       |      | Page 2 of 10                  |