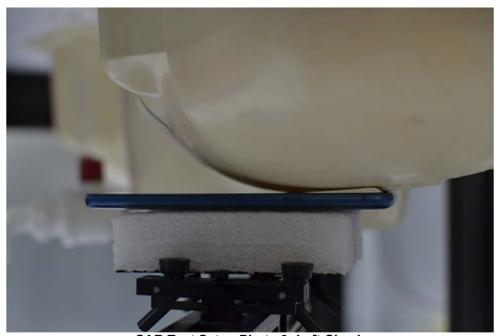

SAR Test Setup Photo 2: Right Tilt

SAR Test Setup Photo 3: Left Cheek

| FCC ID ZNFL713DL    | PCTEST           | SAR EVALUATION REPORT | (LG | Approved by:  Quality Manager |
|---------------------|------------------|-----------------------|-----|-------------------------------|
| Test Dates:         | DUT Type:        |                       |     | APPENDIX F:                   |
| 03/07/18 - 03/31/18 | Portable Handset |                       |     | Page 3 of 10                  |

SAR Test Setup Photo 4: Left Tilt

SAR Test Setup Photo 5: Back at 1.0 cm

| FCC ID ZNFL713DL    | E PCTEST         | SAR EVALUATION REPORT | LG | Approved by:  Quality Manager |
|---------------------|------------------|-----------------------|----|-------------------------------|
| Test Dates:         | DUT Type:        |                       |    | APPENDIX F:                   |
| 03/07/18 - 03/31/18 | Portable Handset |                       |    | Page 4 of 10                  |