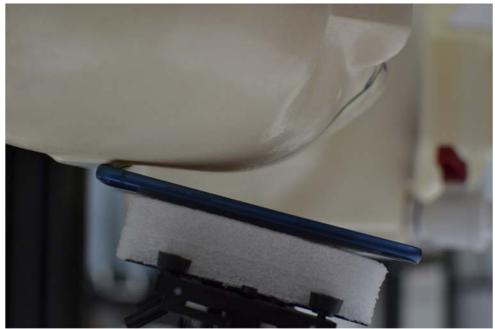

SAR Test Setup Photo 2: Right Tilt

SAR Test Setup Photo 3: Left Cheek

| FCC ID ZNFL713DL    | PCTEST           | SAR EVALUATION REPORT | (LG | Approved by:  Quality Manager |
|---------------------|------------------|-----------------------|-----|-------------------------------|
| Test Dates:         | DUT Type:        |                       |     | APPENDIX F:                   |
| 03/07/18 - 03/31/18 | Portable Handset |                       |     | Page 3 of 10                  |