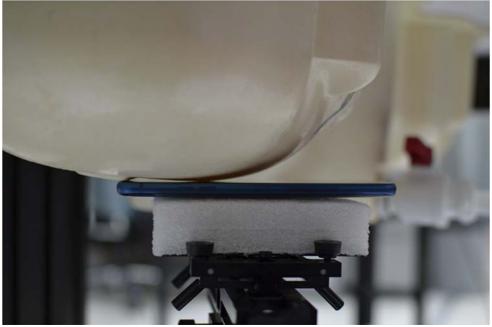

Note: Exact antenna dimensions and separation distances are shown in the Technical Descriptions in the FCC Filing.

Figure F-1
DUT Antenna Locations

**SAR Test Setup Photo 1: Right Cheek** 

| FCC ID ZNFL713DL    | PCTEST SEGMENT INC. | SAR EVALUATION REPORT | 1 LG | Approved by:  Quality Manager |
|---------------------|---------------------|-----------------------|------|-------------------------------|
| Test Dates:         | DUT Type:           |                       |      | APPENDIX F:                   |
| 03/07/18 - 03/31/18 | Portable Handset    |                       |      | Page 2 of 10                  |

SAR Test Setup Photo 2: Right Tilt

SAR Test Setup Photo 3: Left Cheek

| FCC ID ZNFL713DL    | PCTEST           | SAR EVALUATION REPORT | (LG | Approved by:  Quality Manager |
|---------------------|------------------|-----------------------|-----|-------------------------------|
| Test Dates:         | DUT Type:        |                       |     | APPENDIX F:                   |
| 03/07/18 - 03/31/18 | Portable Handset |                       |     | Page 3 of 10                  |