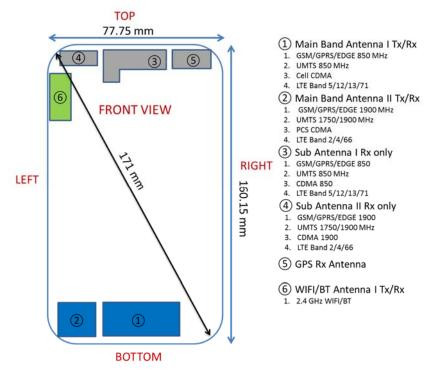

Note: Exact antenna dimensions and separation distances are shown in the Technical Descriptions in the FCC Filing.

Figure F-1
DUT Antenna Locations

**SAR Test Setup Photo 1: Right Cheek** 

| FCC ID ZNFL713DL    | PCTEST SEGMENT INC. | SAR EVALUATION REPORT | 1 LG | Approved by:  Quality Manager |
|---------------------|---------------------|-----------------------|------|-------------------------------|
| Test Dates:         | DUT Type:           |                       |      | APPENDIX F:                   |
| 03/07/18 - 03/31/18 | Portable Handset    |                       |      | Page 2 of 10                  |