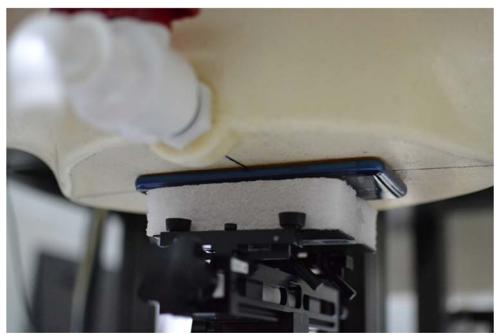

SAR Test Setup Photo 2: Right Tilt

SAR Test Setup Photo 3: Left Cheek

| FCC ID ZNFL713DL    | PCTEST           | SAR EVALUATION REPORT | (LG | Approved by:  Quality Manager |
|---------------------|------------------|-----------------------|-----|-------------------------------|
| Test Dates:         | DUT Type:        |                       |     | APPENDIX F:                   |
| 03/07/18 - 03/31/18 | Portable Handset |                       |     | Page 3 of 10                  |