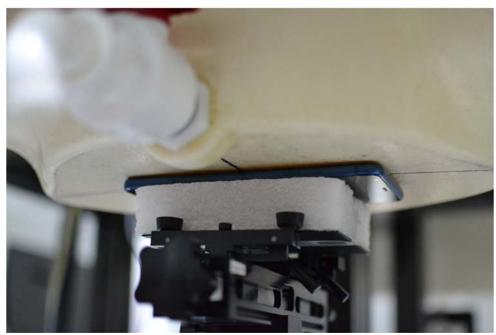

SAR Test Setup Photo 6: Back at 0.3 cm

SAR Test Setup Photo 7: Back at 0.0 cm

| FCC ID ZNFL713DL    | PCTEST*          | SAR EVALUATION REPORT | ① LG | Approved by:  Quality Manager |
|---------------------|------------------|-----------------------|------|-------------------------------|
| Test Dates:         | DUT Type:        |                       |      | APPENDIX F:                   |
| 03/07/18 - 03/31/18 | Portable Handset |                       |      | Page 5 of 10                  |