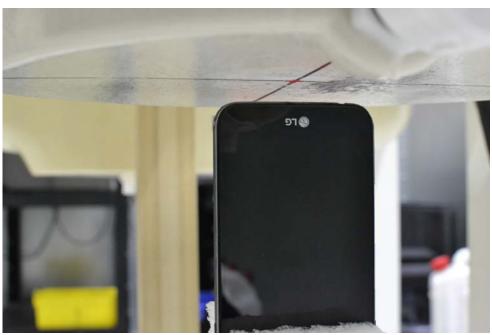

SAR Test Setup Photo 1: Right Cheek

SAR Test Setup Photo 2: Right Tilt

| FCC ID ZNFL64VL     | PCTEST           | SAR EVALUATION REPORT | LG | Approved by:  Quality Manager |
|---------------------|------------------|-----------------------|----|-------------------------------|
| Test Dates:         | DUT Type:        |                       |    | APPENDIX F:                   |
| 12/26/16 - 01/13/17 | Portable Handset |                       |    | Page 3 of 8                   |