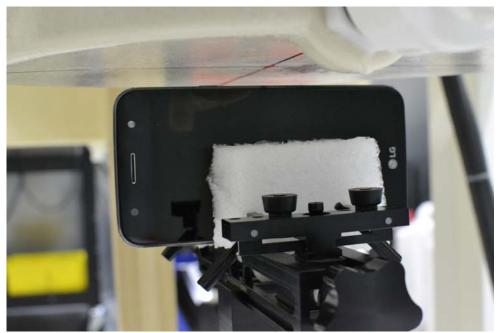

SAR Test Setup Photo 5: Back Side at 10 mm

SAR Test Setup Photo 6: Front Side at 10 mm

| FCC ID ZNFL64VL     | PCTEST           | SAR EVALUATION REPORT | LG | Approved by:  Quality Manager |
|---------------------|------------------|-----------------------|----|-------------------------------|
| Test Dates:         | DUT Type:        |                       |    | APPENDIX F:                   |
| 12/26/16 - 01/13/17 | Portable Handset |                       |    | Page 5 of 8                   |