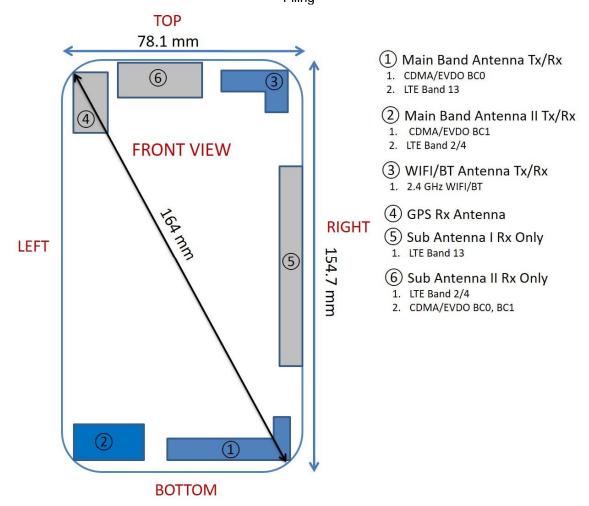

Note: Exact antenna dimensions and separation distances are shown in the Technical Descriptions in the FCC Filing

Figure F-1 **DUT Antenna Locations** 

|     | FCC ID ZNFL64VL                         | PCTEST STATEMENT INC. | SAR EVALUATION REPORT | (LG | Approved by: Quality Manager |
|-----|-----------------------------------------|-----------------------|-----------------------|-----|------------------------------|
|     | Test Dates:                             | DUT Type:             |                       |     | APPENDIX F:                  |
|     | 12/26/16 - 01/13/17                     | Portable Handset      |                       |     | Page 2 of 8                  |
| 201 | 017 PCTEST Engineering Laboratory, Inc. |                       |                       |     |                              |