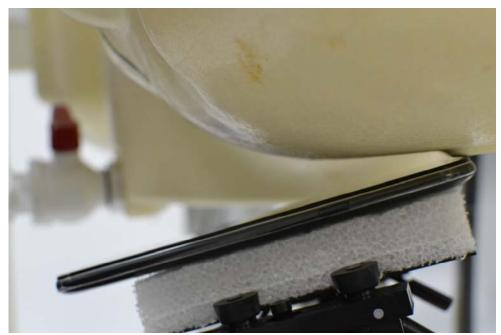

SAR Test Setup Photo 5: Back Side at 10 mm

SAR Test Setup Photo 6: Front Side at 10 mm

| FCC ID ZNFL64VL     | PCTEST           | SAR EVALUATION REPORT | LG | Approved by:  Quality Manager |
|---------------------|------------------|-----------------------|----|-------------------------------|
| Test Dates:         | DUT Type:        |                       |    | APPENDIX F:                   |
| 12/26/16 - 01/13/17 | Portable Handset |                       |    | Page 5 of 8                   |