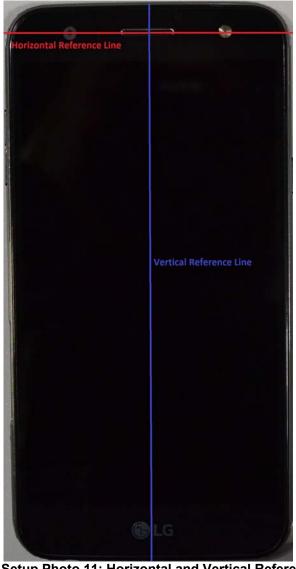

**SAR Test Setup Photo 11: Horizontal and Vertical Reference Lines** 

| FCC ID ZNFL64VL     | PCTEST:          | SAR EVALUATION REPORT | LG | Approved by: Quality Manager |
|---------------------|------------------|-----------------------|----|------------------------------|
| Test Dates:         | DUT Type:        |                       |    | APPENDIX F:                  |
| 12/26/16 - 01/13/17 | Portable Handset |                       |    | Page 8 of 8                  |