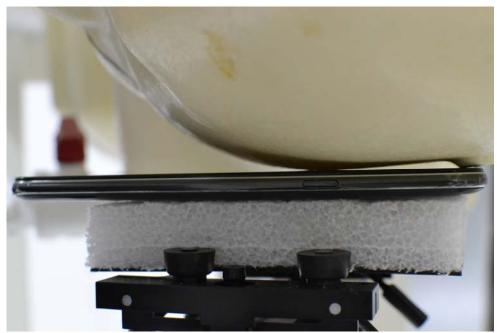

SAR Test Setup Photo 7: Top Edge at 10 mm

SAR Test Setup Photo 8: Bottom Edge at 10 mm

| FCC ID ZNFL64VL     | PCTEST*          | SAR EVALUATION REPORT | (LG | Approved by: Quality Manager |
|---------------------|------------------|-----------------------|-----|------------------------------|
| Test Dates:         | DUT Type:        |                       |     | APPENDIX F:                  |
| 12/26/16 - 01/13/17 | Portable Handset |                       |     | Page 6 of 8                  |