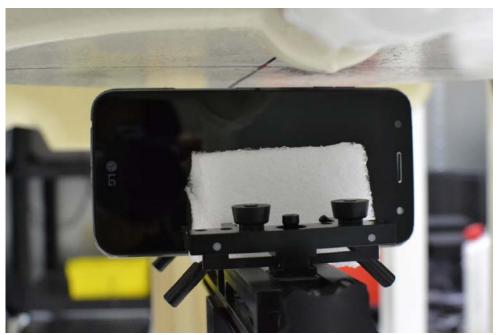

SAR Test Setup Photo 7: Top Edge at 10 mm

SAR Test Setup Photo 8: Bottom Edge at 10 mm

| FCC ID ZNFL64VL     | PCTEST*          | SAR EVALUATION REPORT | (LG | Approved by: Quality Manager |
|---------------------|------------------|-----------------------|-----|------------------------------|
| Test Dates:         | DUT Type:        |                       |     | APPENDIX F:                  |
| 12/26/16 - 01/13/17 | Portable Handset |                       |     | Page 6 of 8                  |