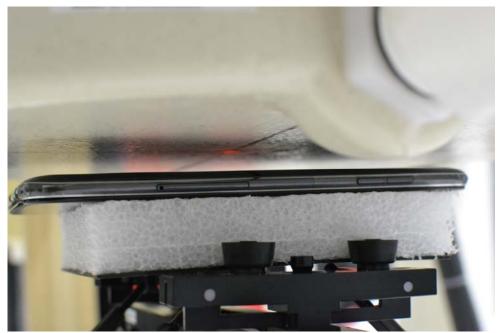

SAR Test Setup Photo 7: Top Edge at 10 mm

SAR Test Setup Photo 8: Bottom Edge at 10 mm

| FCC ID ZNFL64VL     | PCTEST*          | SAR EVALUATION REPORT | (LG | Approved by: Quality Manager |
|---------------------|------------------|-----------------------|-----|------------------------------|
| Test Dates:         | DUT Type:        |                       |     | APPENDIX F:                  |
| 12/26/16 - 01/13/17 | Portable Handset |                       |     | Page 6 of 8                  |