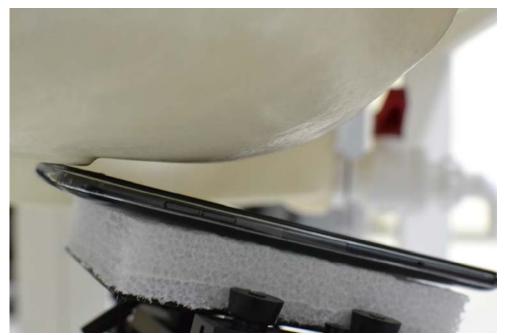

SAR Test Setup Photo 5: Back Side at 10 mm

SAR Test Setup Photo 6: Front Side at 10 mm

| FCC ID ZNFL64VL     | PCTEST           | SAR EVALUATION REPORT | LG | Approved by:  Quality Manager |
|---------------------|------------------|-----------------------|----|-------------------------------|
| Test Dates:         | DUT Type:        |                       |    | APPENDIX F:                   |
| 12/26/16 - 01/13/17 | Portable Handset |                       |    | Page 5 of 8                   |