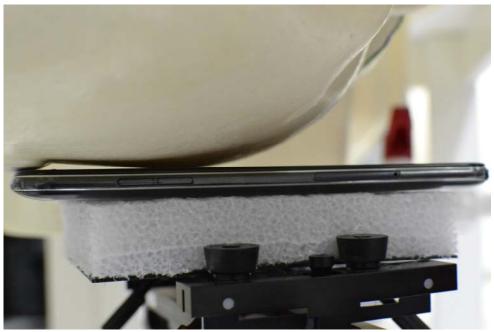

SAR Test Setup Photo 5: Back Side at 10 mm

SAR Test Setup Photo 6: Front Side at 10 mm

| FCC ID ZNFL64VL     | PCTEST           | SAR EVALUATION REPORT | LG | Approved by:  Quality Manager |
|---------------------|------------------|-----------------------|----|-------------------------------|
| Test Dates:         | DUT Type:        |                       |    | APPENDIX F:                   |
| 12/26/16 - 01/13/17 | Portable Handset |                       |    | Page 5 of 8                   |