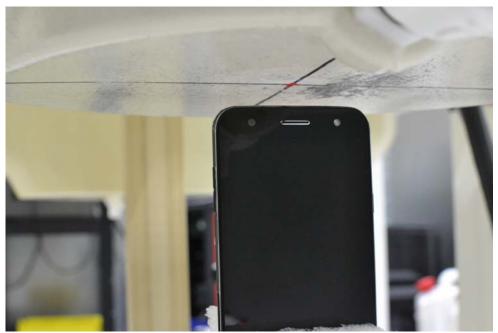

**SAR Test Setup Photo 11: Horizontal and Vertical Reference Lines** 

| FCC ID ZNFL64VL     | PCTEST:          | SAR EVALUATION REPORT | LG | Approved by: Quality Manager |
|---------------------|------------------|-----------------------|----|------------------------------|
| Test Dates:         | DUT Type:        |                       |    | APPENDIX F:                  |
| 12/26/16 - 01/13/17 | Portable Handset |                       |    | Page 8 of 8                  |