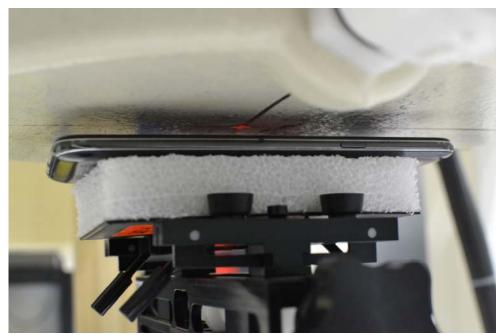

SAR Test Setup Photo 9: Right Edge at 10 mm

SAR Test Setup Photo 10: Left Edge at 10 mm

| FCC ID ZNFL64VL     | PCTEST           | SAR EVALUATION REPORT | LG | Approved by:  Quality Manager |
|---------------------|------------------|-----------------------|----|-------------------------------|
| Test Dates:         | DUT Type:        |                       |    | APPENDIX F:                   |
| 12/26/16 - 01/13/17 | Portable Handset |                       |    | Page 7 of 8                   |