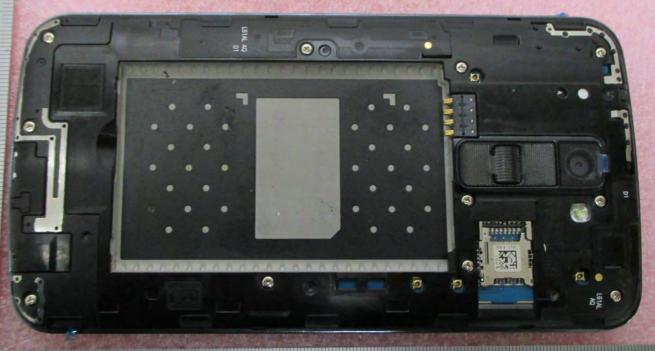

130 140 

0.5 mm



25 24 28 4 8 12 16 20 24 28 4 8 12 16 20 24 28 4 8 12 16 20 24 28 4 8 12 16 20 24 28 4 8 12 16 20 24 28 4 8 12 16 20 24 28 4 8 12 16 20 24 28 4 8 12 16 20 24 28 4 8 12 16 20 24 28 4 8 12 16 20 24 28 4 8 12 16 20 24 28 4 8 12 16 20 24 28 4 8 12 16 20 24 28 4 8 12 16 20 24 28 4 8 12 16 20 24 28 4 8 12 16 20 24 28 4 8 12 16 20 24 28 4 8 12 16 20 24 28 4 8 12 16 20 24 28 4 8 12 16 20 24 28 4 8 12 16 20 24 28 4 8 12 16 20 24 28 4 8 12 16 20 24 28 4 8 12 16 20 24 28 4 8 12 16 20 24 28 4 8 12 16 20 24 28 4 8 12 16 20 24 28 4 8 12 16 20 24 28 4 8 12 16 20 24 28 4 8 12 16 20 24 28 4 8 12 16 20 24 28 4 8 12 16 20 24 28 4 8 12 16 20 24 28 4 8 12 16 20 24 28 4 8 12 16 20 24 28 4 8 12 16 20 24 28 4 8 12 16 20 24 28 4 8 12 16 20 24 28 4 8 12 16 20 24 28 4 8 12 16 20 24 28 4 8 12 16 20 24 28 4 8 12 16