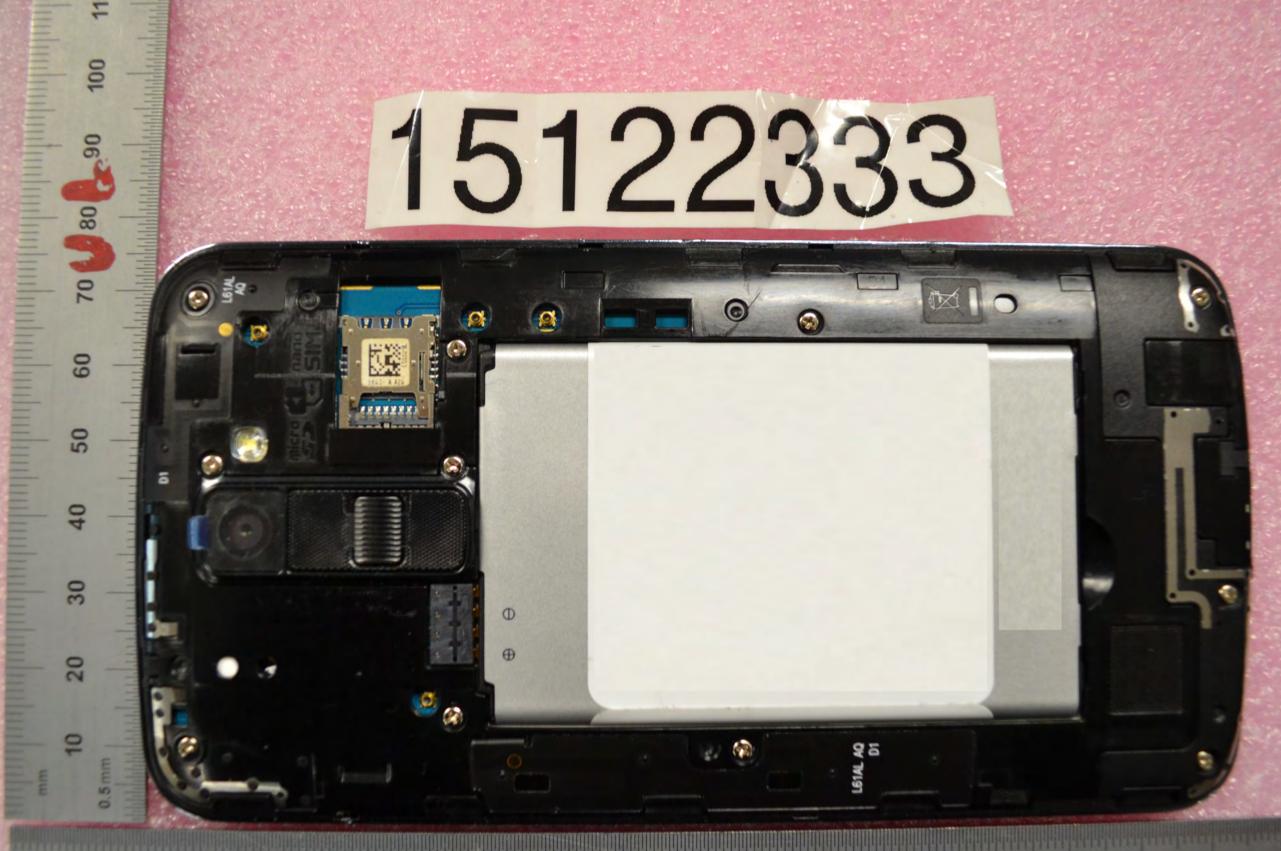

130 140 

0.5 mm

25 24 28 4 8 12 16 20 24 28 4 8 12 16 20 24 28 4 8 12 16 20 24 28 4 8 12 16 20 24 28 4 8 12 16 20 24 28 4 8 12 16 20 24 28 4 8 12 16 20 24 28 4 8 12 16 20 24 28 4 8 12 16 20 24 28 4 8 12 16 20 24 28 4 8 12 16 20 24 28 4 8 12 16 20 24 28 4 8 12 16 20 24 28 4 8 12 16 20 24 28 4 8 12 16 20 24 28 4 8 12 16 20 24 28 4 8 12 16 20 24 28 4 8 12 16 20 24 28 4 8 12 16 20 24 28 4 8 12 16 20 24 28 4 8 12 16 20 24 28 4 8 12 16 20 24 28 4 8 12 16 20 24 28 4 8 12 16 20 24 28 4 8 12 16 20 24 28 4 8 12 16 20 24 28 4 8 12 16 20 24 28 4 8 12 16 20 24 28 4 8 12 16 20 24 28 4 8 12 16 20 24 28 4 8 12 16 20 24 28 4 8 12 16 20 24 28 4 8 12 16 20 24 28 4 8 12 16 20 24 28 4 8 12 16 20 24 28 4 8 12 16 20 24 28 4 8 12 16 20 24 28 4 8 12 16 20 24 28 4 8 12 16 20 24 28 4 8 12 16 20 24 28 4 8 12 16 20 24 28 4 8 12 16 20 24 28 4 8 12 16 20 24 28 4 8 12 16 20 24 28 4 8 12 16 20 24 28 4 8 12 16 20 24 28 4 8 12 16 20 24 28 4 8 12 16 20 24 28 4 8 12 16 20 24 28 4 8 12 16 20 24 28 4 8 12 16 20 24 28 4 8 12 16 20 24 28 4 8 12 16 20 24 28 4 8 12 16 20 24 28 4 8 12 16 20 24 28 4 8 12 16 20 24 28 4 8 12 16 20 24 28 4 8 12 16 20 24 28 4 8 12 16 20 24 28 4 8 12 16 20 24 28 4 8 12 16 20 24 28 4 8 12 16 20 24 28 4 8 12 16 20 24 28 4 8 12 16 20 24 28 4 8 12 16 20 24 28 4 8 12 16 20 24 28 4 8 12 16 20 24 28 4 8 12 16 20 24 28 4 8 12 16 20 24 28 4 8 12 16 20 24 28 4 8 12 16 20 24 28 4 8 12 16 20 24 28 4 8 12 16 20 24 28 4 8 12 16 20 24 28 4 8 12 16 20 24 28 4 8 12 16 20 24 28 4 8 12 16 20 24 28 4 8 12 16 20 24 28 4 8 12 16 20 24 28 4 8 12 16 20 24 28 4 8 12 16 20 24 28 4 8 12 16 20 24 28 4 8 12 16 20 24 28 4 8 12 16 20 24 28 4 8 12 16 20 24 28 4 8 12 16 20 24 28 4 8 12 16 20 24 28 4 8 12 16 20 24 28 4 8 12 16 20 24 28 4 8 12 16 20 24 28 4 8 12 16 20 24 28 4 8 12 16 20 24 28 4 8 12 16 20 24 28 4 8 12 16 20 24 28 4 8 12 16 20 24 28 4 8 12 16 20 24 28 4 8 12 16 20 24 28 4 8 12 16 20 24 28 4 8 12 16 20 24 28 4 8 12 16 20 24 28 4 8 12 16 20 24 28 4 8 12 16 20 24 28 4 8 12 16 20 24 28 4 8 12 16 20 24 28 4 8 12 16 20 24 28 4 8 12 16 20 24 28 4 8 12 16 20 24 28 4 8