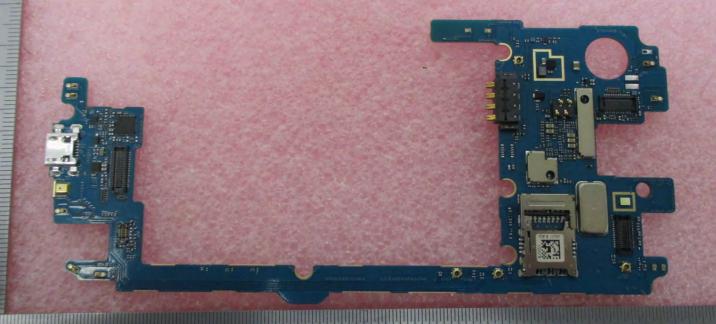

MADE IN U.S.A. 3

262-012

TEMPERED

8 16 24 32 40 48 56 8 16 24 32 40 48 56 8 16 24 32 40 48 56 8 16 24 32 40 48 56 8 16 24 32 40 48 56 8 18 24 32 40 48 56

2 MADE IN U.S.A. 3

TEMPERED

48 56 8 16 24 <sup>32</sup> 46 48 56 8 16 24 <sup>32</sup> 40 48 56 8 16 24 <sup>32</sup> 40