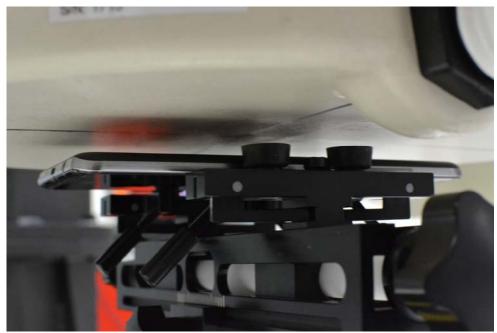

SAR Test Setup Photo 7 – Front Side at 1.0 cm

SAR Test Setup Photo 8 - Top Edge at 1.0 cm

| FCC ID ZNFL56VL     | ©\PCTEST S       | AR EVALUATION REPORT | LG | Reviewed by:  Quality Manager |
|---------------------|------------------|----------------------|----|-------------------------------|
| Test Dates:         | DUT Type:        |                      |    | APPENDIX F:                   |
| 05/06/16 - 05/16/16 | Portable Handset |                      |    | Page 6 of 8                   |