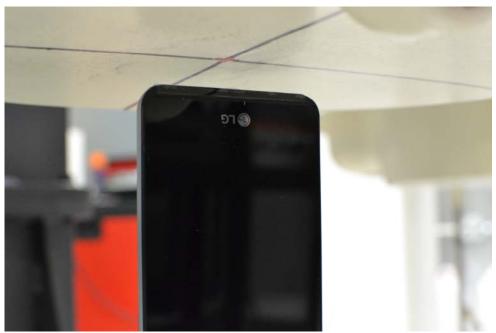

SAR Test Setup Photo 7 – Front Side at 1.0 cm

SAR Test Setup Photo 8 - Top Edge at 1.0 cm

| FCC ID ZNFL56VL     | ©\PCTEST S       | AR EVALUATION REPORT | LG | Reviewed by:  Quality Manager |
|---------------------|------------------|----------------------|----|-------------------------------|
| Test Dates:         | DUT Type:        |                      |    | APPENDIX F:                   |
| 05/06/16 - 05/16/16 | Portable Handset |                      |    | Page 6 of 8                   |