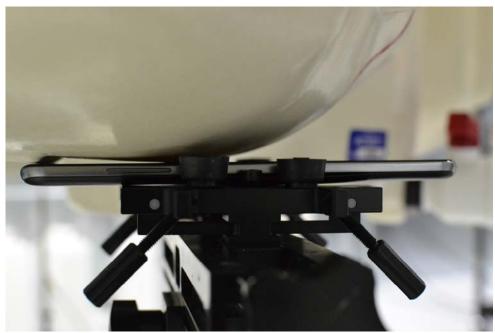

SAR Test Setup Photo 5 – Back Side at 1.0 cm

SAR Test Setup Photo 6 - Back Side with Headphones at 1.0 cm

| FCC ID ZNFL56VL     | SAR EVALUA       | TION REPORT | (LG | Reviewed by:  Quality Manager |
|---------------------|------------------|-------------|-----|-------------------------------|
| Test Dates:         | DUT Type:        |             |     | APPENDIX F:                   |
| 05/06/16 - 05/16/16 | Portable Handset |             |     | Page 5 of 8                   |

SAR Test Setup Photo 7 – Front Side at 1.0 cm

SAR Test Setup Photo 8 - Top Edge at 1.0 cm

| FCC ID ZNFL56VL     | ©\PCTEST S       | AR EVALUATION REPORT | LG | Reviewed by:  Quality Manager |
|---------------------|------------------|----------------------|----|-------------------------------|
| Test Dates:         | DUT Type:        |                      |    | APPENDIX F:                   |
| 05/06/16 - 05/16/16 | Portable Handset |                      |    | Page 6 of 8                   |