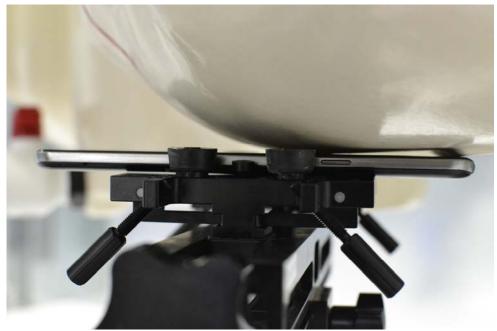

SAR Test Setup Photo 5 – Back Side at 1.0 cm

SAR Test Setup Photo 6 - Back Side with Headphones at 1.0 cm

| FCC ID ZNFL56VL     | SAR EVALUA       | TION REPORT | (LG | Reviewed by:  Quality Manager |
|---------------------|------------------|-------------|-----|-------------------------------|
| Test Dates:         | DUT Type:        |             |     | APPENDIX F:                   |
| 05/06/16 - 05/16/16 | Portable Handset |             |     | Page 5 of 8                   |

SAR Test Setup Photo 7 – Front Side at 1.0 cm

SAR Test Setup Photo 8 - Top Edge at 1.0 cm

| FCC ID ZNFL56VL     | ©\PCTEST S       | AR EVALUATION REPORT | LG | Reviewed by:  Quality Manager |
|---------------------|------------------|----------------------|----|-------------------------------|
| Test Dates:         | DUT Type:        |                      |    | APPENDIX F:                   |
| 05/06/16 - 05/16/16 | Portable Handset |                      |    | Page 6 of 8                   |