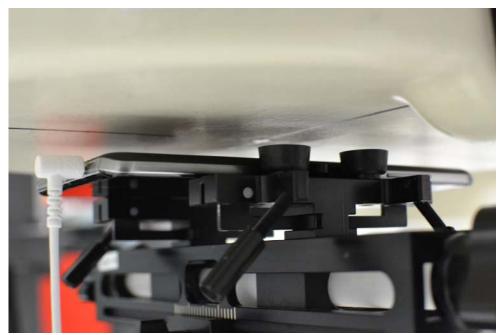

SAR Test Setup Photo 5 – Back Side at 1.0 cm

SAR Test Setup Photo 6 - Back Side with Headphones at 1.0 cm

| FCC ID ZNFL56VL     | SAR EVALUA       | TION REPORT | (LG | Reviewed by:  Quality Manager |
|---------------------|------------------|-------------|-----|-------------------------------|
| Test Dates:         | DUT Type:        |             |     | APPENDIX F:                   |
| 05/06/16 - 05/16/16 | Portable Handset |             |     | Page 5 of 8                   |