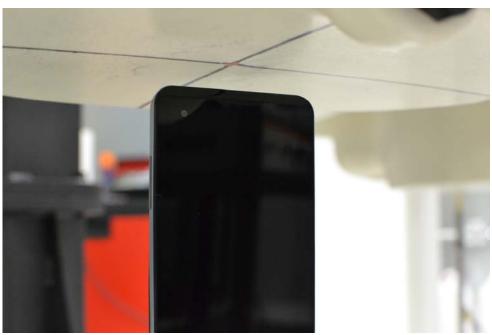

SAR Test Setup Photo 5 – Back Side at 1.0 cm

SAR Test Setup Photo 6 - Back Side with Headphones at 1.0 cm

| FCC ID ZNFL56VL     | SAR EVALUA       | TION REPORT | (LG | Reviewed by:  Quality Manager |
|---------------------|------------------|-------------|-----|-------------------------------|
| Test Dates:         | DUT Type:        |             |     | APPENDIX F:                   |
| 05/06/16 - 05/16/16 | Portable Handset |             |     | Page 5 of 8                   |