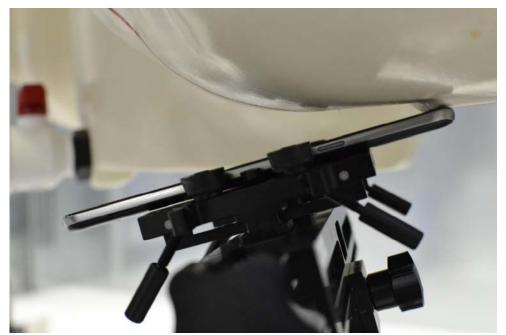

SAR Test Setup Photo 5 – Back Side at 1.0 cm

SAR Test Setup Photo 6 - Back Side with Headphones at 1.0 cm

| FCC ID ZNFL56VL     | SAR EVALUA       | TION REPORT | (LG | Reviewed by:  Quality Manager |
|---------------------|------------------|-------------|-----|-------------------------------|
| Test Dates:         | DUT Type:        |             |     | APPENDIX F:                   |
| 05/06/16 - 05/16/16 | Portable Handset |             |     | Page 5 of 8                   |