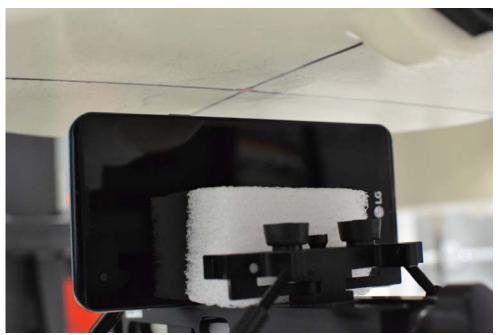

SAR Test Setup Photo 9 – Bottom Edge at 1.0 cm

SAR Test Setup Photo 10 – Right Edge at 1.0 cm

| FCC ID ZNFL56VL     | ©\PCTEST SA      | AR EVALUATION REPORT | LG | Reviewed by:  Quality Manager |
|---------------------|------------------|----------------------|----|-------------------------------|
| Test Dates:         | DUT Type:        |                      |    | APPENDIX F:                   |
| 05/06/16 - 05/16/16 | Portable Handset |                      |    | Page 7 of 8                   |