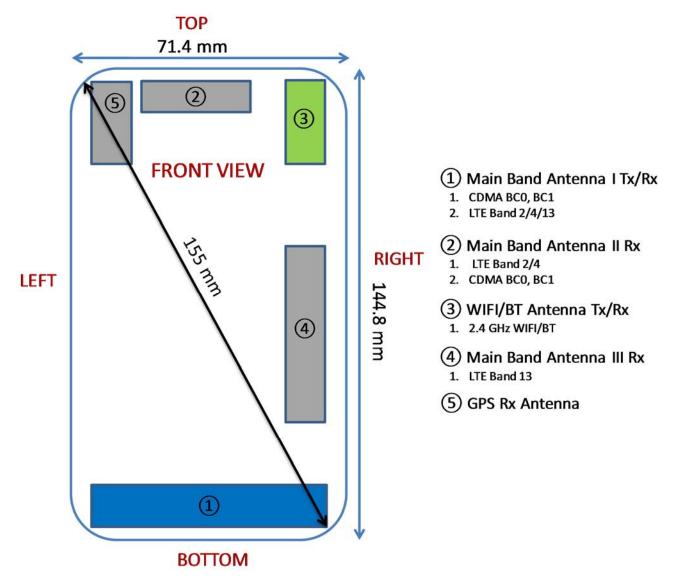

Note: Exact antenna dimensions and separation distances are shown in the Technical Descriptions in the FCC Filing.

Figure F-1
DUT Antenna Locations

| FCC ID ZNFL56VL     | PCTEST           | SAR EVALUATION REPORT | (LG | Reviewed by: Quality Manager |
|---------------------|------------------|-----------------------|-----|------------------------------|
| Test Dates:         | DUT Type:        |                       |     | APPENDIX F:                  |
| 05/06/16 - 05/16/16 | Portable Handset |                       |     | Page 2 of 8                  |