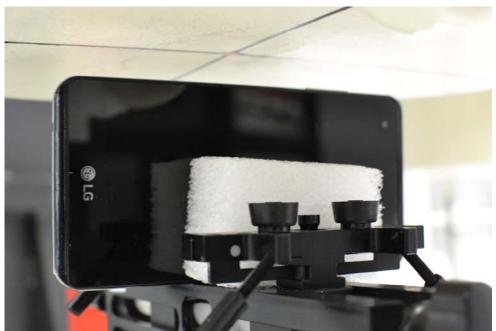

SAR Test Setup Photo 11 – Left Edge at 1.0 cm

SAR Test Setup Photo 12 – Horizontal and Vertical Reference Lines

| FCC ID ZNFL56VL     | PCTEST           | SAR EVALUATION REPORT | (LG | Reviewed by:  Quality Manager |
|---------------------|------------------|-----------------------|-----|-------------------------------|
| Test Dates:         | DUT Type:        |                       |     | APPENDIX F:                   |
| 05/06/16 - 05/16/16 | Portable Handset |                       |     | Page 8 of 8                   |