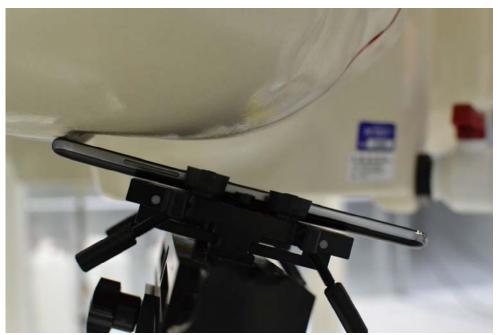

SAR Test Setup Photo 5 – Back Side at 1.0 cm

SAR Test Setup Photo 6 - Back Side with Headphones at 1.0 cm

| FCC ID ZNFL56VL     | SAR EVALUA       | TION REPORT | (LG | Reviewed by:  Quality Manager |
|---------------------|------------------|-------------|-----|-------------------------------|
| Test Dates:         | DUT Type:        |             |     | APPENDIX F:                   |
| 05/06/16 - 05/16/16 | Portable Handset |             |     | Page 5 of 8                   |

SAR Test Setup Photo 7 – Front Side at 1.0 cm

SAR Test Setup Photo 8 - Top Edge at 1.0 cm

| FCC ID ZNFL56VL     | ©\PCTEST S       | AR EVALUATION REPORT | LG | Reviewed by:  Quality Manager |
|---------------------|------------------|----------------------|----|-------------------------------|
| Test Dates:         | DUT Type:        |                      |    | APPENDIX F:                   |
| 05/06/16 - 05/16/16 | Portable Handset |                      |    | Page 6 of 8                   |