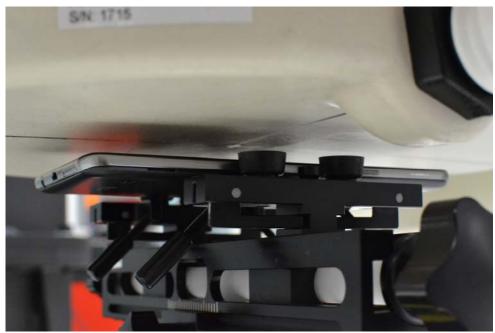

SAR Test Setup Photo 7 – Front Side at 1.0 cm

SAR Test Setup Photo 8 - Top Edge at 1.0 cm

| FCC ID ZNFL56VL     | ©\PCTEST S       | AR EVALUATION REPORT | LG | Reviewed by:  Quality Manager |
|---------------------|------------------|----------------------|----|-------------------------------|
| Test Dates:         | DUT Type:        |                      |    | APPENDIX F:                   |
| 05/06/16 - 05/16/16 | Portable Handset |                      |    | Page 6 of 8                   |