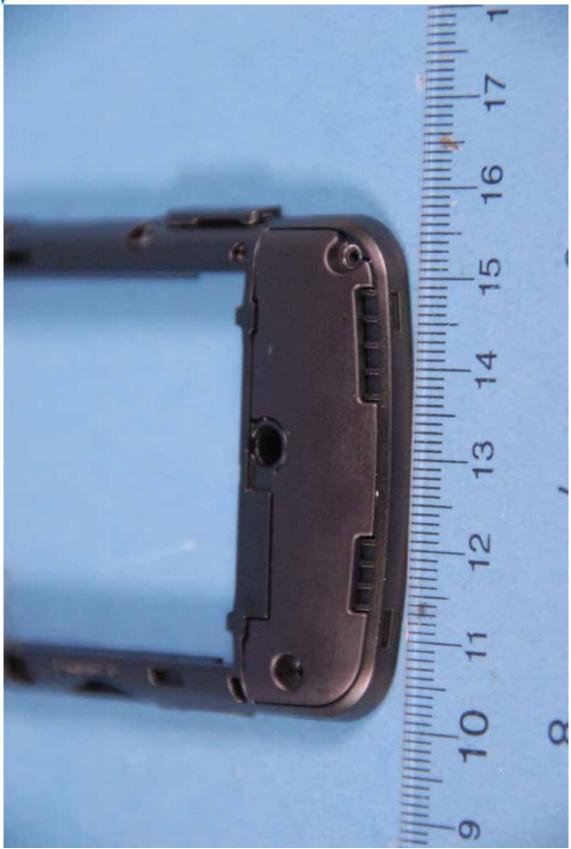

| Model: L55C  |
|-----------------|---------------------------------------------------------|--------------|
| Internal Photos | EUT Type: Cellular/PCS CDMA/EvDO Phone with BT and WLAN | Page 9 of 13 |





| PCTEST          | LGE MOBILECOMM FCC ID: ZNFL55C                          | Model: L55C   |
|-----------------|---------------------------------------------------------|---------------|
| Internal Photos | EUT Type: Cellular/PCS CDMA/EvDO Phone with BT and WLAN | Page 10 of 13 |





| PCTEST          | LGE MOBILECOMM FCC ID: ZNFL55C                          | Model: L55C   |
|-----------------|---------------------------------------------------------|---------------|
| Internal Photos | EUT Type: Cellular/PCS CDMA/EvDO Phone with BT and WLAN | Page 11 of 13 |





| PCTEST          | LGE MOBILECOMM FCC ID: ZNFL55C                          | Model: L55C   |
|-----------------|---------------------------------------------------------|---------------|
| Internal Photos | EUT Type: Cellular/PCS CDMA/EvDO Phone with BT and WLAN | Page 12 of 13 |





| PCTEST          | LGE MOBILECOMM FCC ID: ZNFL55C                          | Model: L55C   |
|-----------------|---------------------------------------------------------|---------------|
| Internal Photos | EUT Type: Cellular/PCS CDMA/EvDO Phone with BT and WLAN | Page 13 of 13 |