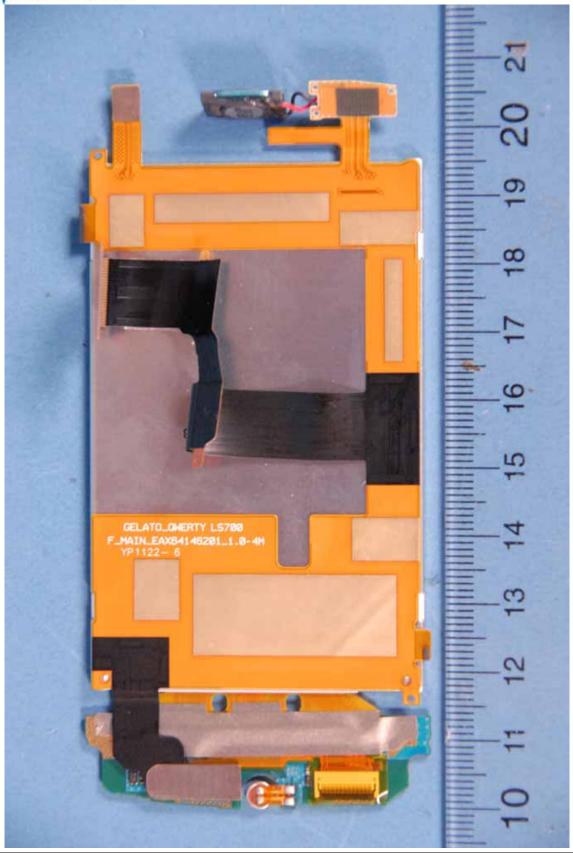

| Model: L55C  |
|-----------------|---------------------------------------------------------|--------------|
| Internal Photos | EUT Type: Cellular/PCS CDMA/EvDO Phone with BT and WLAN | Page 6 of 13 |





| PCTEST          | LGE MOBILECOMM FCC ID: ZNFL55C                          | Model: L55C  |
|-----------------|---------------------------------------------------------|--------------|
| Internal Photos | EUT Type: Cellular/PCS CDMA/EvDO Phone with BT and WLAN | Page 7 of 13 |





| PCTEST          | LGE MOBILECOMM FCC ID: ZNFL55C                          | Model: L55C  |
|-----------------|---------------------------------------------------------|--------------|
| Internal Photos | EUT Type: Cellular/PCS CDMA/EvDO Phone with BT and WLAN | Page 8 of 13 |





| PCTEST          | LGE MOBILECOMM FCC ID: ZNFL55C                          | Model: L55C  |
|-----------------|---------------------------------------------------------|--------------|
| Internal Photos | EUT Type: Cellular/PCS CDMA/EvDO Phone with BT and WLAN | Page 9 of 13 |





| PCTEST          | LGE MOBILECOMM FCC ID: ZNFL55C                          | Model: L55C   |
|-----------------|---------------------------------------------------------|---------------|
| Internal Photos | EUT Type: Cellular/PCS CDMA/EvDO Phone with BT and WLAN | Page 10 of 13 |





| PCTEST          | LGE MOBILECOMM FCC ID: ZNFL55C                          | Model: L55C   |
|-----------------|---------------------------------------------------------|---------------|
| Internal Photos | EUT Type: Cellular/