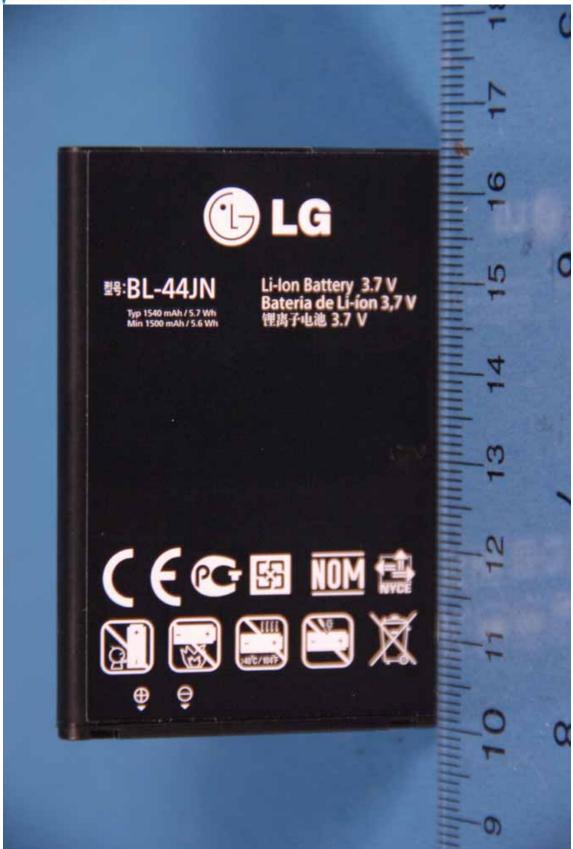

| Model: L55C   |
|-----------------|---------------------------------------------------------|---------------|
| Internal Photos | EUT Type: Cellular/PCS CDMA/EvDO Phone with BT and WLAN | Page 10 of 13 |





| PCTEST          | LGE MOBILECOMM FCC ID: ZNFL55C                          | Model: L55C   |
|-----------------|---------------------------------------------------------|---------------|
| Internal Photos | EUT Type: Cellular/PCS CDMA/EvDO Phone with BT and WLAN | Page 11 of 13 |





| PCTEST          | LGE MOBILECOMM FCC ID: ZNFL55C                          | Model: L55C   |
|-----------------|---------------------------------------------------------|---------------|
| Internal Photos | EUT Type: Cellular/PCS CDMA/EvDO Phone with BT and WLAN | Page 12 of 13 |





| PCTEST          | LGE MOBILECOMM FCC ID: ZNFL55C                          | Model: L55C   |
|-----------------|---------------------------------------------------------|---------------|
| Internal Photos | EUT Type: Cellular/PCS CDMA/EvDO Phone with BT and WLAN | Page 13 of 13 |