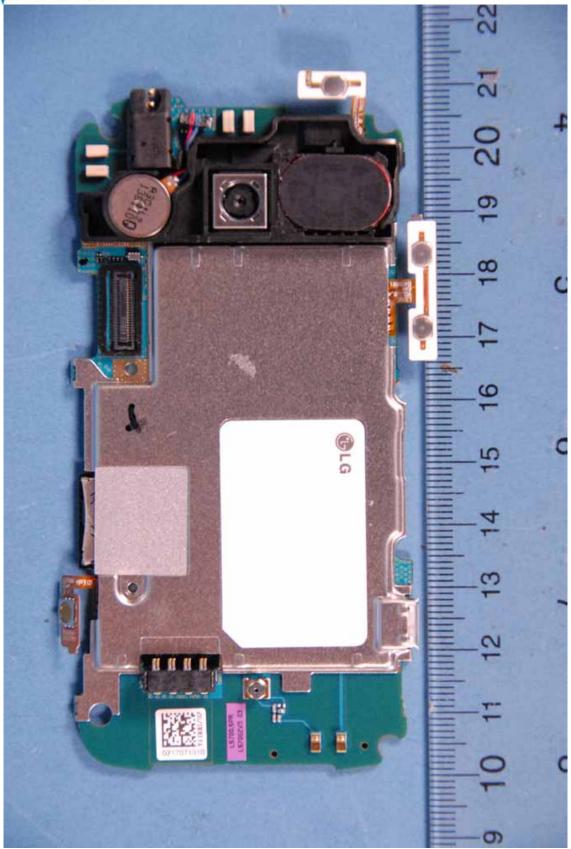

| PCTEST          | LGE MOBILECOMM FCC ID: ZNFL55C                          | Model: L55C  |
|-----------------|---------------------------------------------------------|--------------|
| Internal Photos | EUT Type: Cellular/PCS CDMA/EvDO Phone with BT and WLAN | Page 3 of 13 |