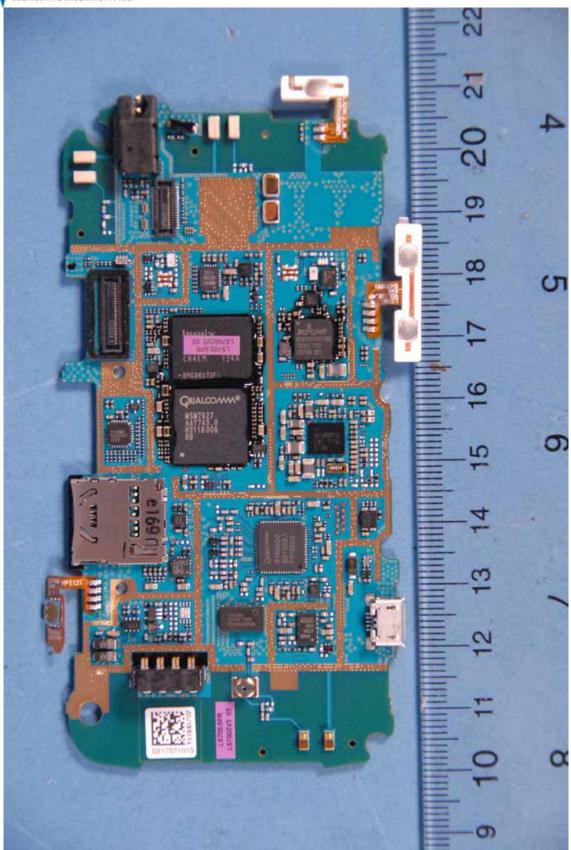

|    | PCTEST         | LGE MOBILECOMM FCC ID: ZNFL55C                          | Model: L55C  |
|----|----------------|---------------------------------------------------------|--------------|
| In | iternal Photos | EUT Type: Cellular/PCS CDMA/EvDO Phone with BT and WLAN | Page 4 of 13 |