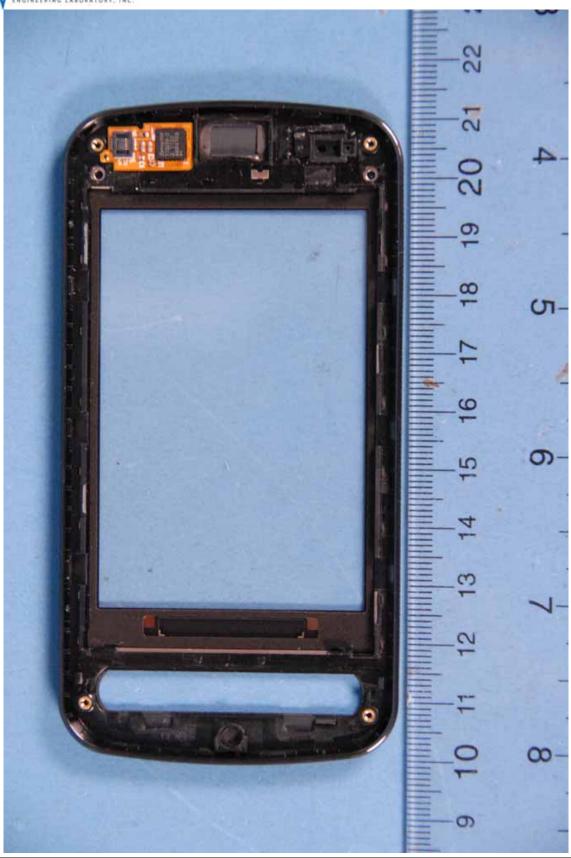

| Model: L55C  |
|-----------------|---------------------------------------------------------|--------------|
| Internal Photos | EUT Type: Cellular/PCS CDMA/EvDO Phone with BT and WLAN | Page 8 of 13 |





| PCTEST          | LGE MOBILECOMM FCC ID: ZNFL55C                          | Model: L55C  |
|-----------------|---------------------------------------------------------|--------------|
| Internal Photos | EUT Type: Cellular/PCS CDMA/EvDO Phone with BT and WLAN | Page 9 of 13 |





| PCTEST          | LGE MOBILECOMM FCC ID: ZNFL55C                          | Model: L55C   |
|-----------------|---------------------------------------------------------|---------------|
| Internal Photos | EUT Type: Cellular/PCS CDMA/EvDO Phone with BT and WLAN | Page 10 of 13 |





| PCTEST          | LGE MOBILECOMM FCC ID: ZNFL55C                          | Model: L55C   |
|-----------------|---------------------------------------------------------|---------------|
| Internal Photos | EUT Type: Cellular/PCS CDMA/EvDO Phone with BT and WLAN | Page 11 of 13 |





| PCTEST          | LGE MOBILECOMM FCC ID: ZNFL55C                          | Model: L55C   |
|-----------------|---------------------------------------------------------|---------------|
| Internal Photos | EUT Type: Cellular/PCS CDMA/EvDO Phone with BT and WLAN | Page 12 of 13 |





| PCTEST          | LGE MOBILECOMM FCC ID: ZNFL55C                          | Model: L55C   |
|-----------------|---------------------------------------------------------|---------------|
| Internal Photos | EUT Type: Cellul