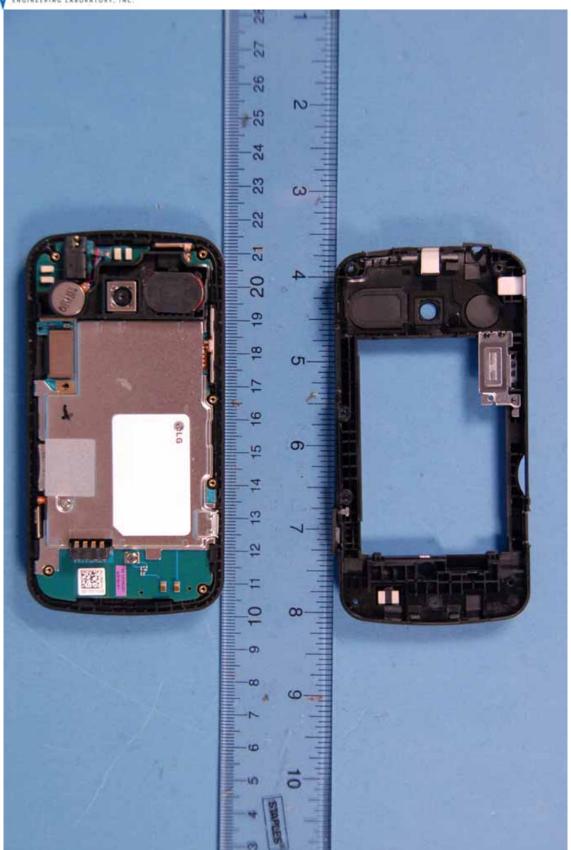

| PCTEST          | LGE MOBILECOMM FCC ID: ZNFL55C                          | Model: L55C  |
|-----------------|---------------------------------------------------------|--------------|
| Internal Photos | EUT Type: Cellular/PCS CDMA/EvDO Phone with BT and WLAN | Page 2 of 13 |