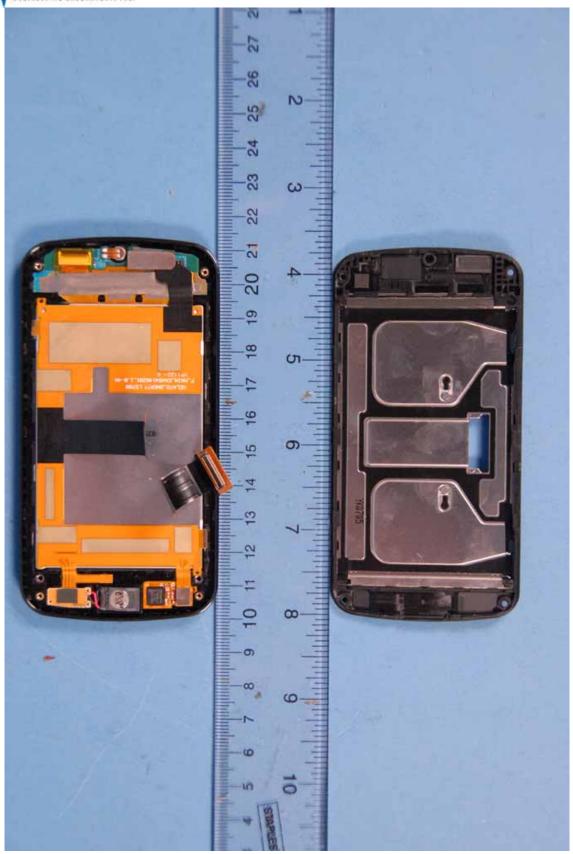

| Model: L55C  |
|-----------------|---------------------------------------------------------|--------------|
| Internal Photos | EUT Type: Cellular/PCS CDMA/EvDO Phone with BT and WLAN | Page 5 of 13 |





| PCTEST          | LGE MOBILECOMM FCC ID: ZNFL55C                          | Model: L55C  |
|-----------------|---------------------------------------------------------|--------------|
| Internal Photos | EUT Type: Cellular/PCS CDMA/EvDO Phone with BT and WLAN | Page 6 of 13 |





| PCTEST          | LGE MOBILECOMM FCC ID: ZNFL55C                          | Model: L55C  |
|-----------------|---------------------------------------------------------|--------------|
| Internal Photos | EUT Type: Cellular/PCS CDMA/EvDO Phone with BT and WLAN | Page 7 of 13 |





| PCTEST          | LGE MOBILECOMM FCC ID: ZNFL55C                          | Model: L55C  |
|-----------------|---------------------------------------------------------|--------------|
| Internal Photos | EUT Type: Cellular/PCS CDMA/EvDO Phone with BT and WLAN | Page 8 of 13 |





| PCTEST          | LGE MOBILECOMM FCC ID: ZNFL55C                          | Model: L55C  |
|-----------------|---------------------------------------------------------|--------------|
| Internal Photos | EUT Type: Cellular/PCS CDMA/EvDO Phone with BT and WLAN | Page 9 of 13 |





| PCTEST          | LGE MOBILECOMM FCC ID: ZNFL55C                          | Model: L55C   |
|-----------------|---------------------------------------------------------|---------------|
| Internal Photos | EUT Type: Cellular/PCS