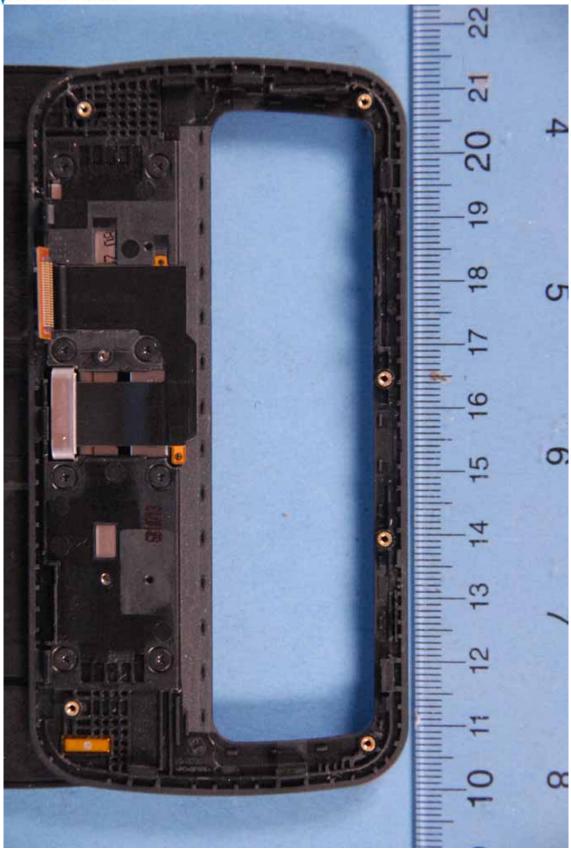

| Model: L55C  |
|----|----------------|---------------------------------------------------------|--------------|
| In | iternal Photos | EUT Type: Cellular/PCS CDMA/EvDO Phone with BT and WLAN | Page 4 of 13 |





| PCTEST          | LGE MOBILECOMM FCC ID: ZNFL55C                          | Model: L55C  |
|-----------------|---------------------------------------------------------|--------------|
| Internal Photos | EUT Type: Cellular/PCS CDMA/EvDO Phone with BT and WLAN | Page 5 of 13 |





| PCTEST          | LGE MOBILECOMM FCC ID: ZNFL55C                          | Model: L55C  |
|-----------------|---------------------------------------------------------|--------------|
| Internal Photos | EUT Type: Cellular/PCS CDMA/EvDO Phone with BT and WLAN | Page 6 of 13 |





| PCTEST          | LGE MOBILECOMM FCC ID: ZNFL55C                          | Model: L55C  |
|-----------------|---------------------------------------------------------|--------------|
| Internal Photos | EUT Type: Cellular/PCS CDMA/EvDO Phone with BT and WLAN | Page 7 of 13 |





| PCTEST          | LGE MOBILECOMM FCC ID: ZNFL55C                          | Model: L55C  |
|-----------------|---------------------------------------------------------|--------------|
| Internal Photos | EUT Type: Cellular/PCS CDMA/EvDO Phone with BT and WLAN | Page 8 of 13 |





| PCTEST          | LGE MOBILECOMM FCC ID: ZNFL55C                          | Model: L55C  |
|-----------------|---------------------------------------------------------|--------------|
| Internal Photos | EUT Type: Cellular/PCS C