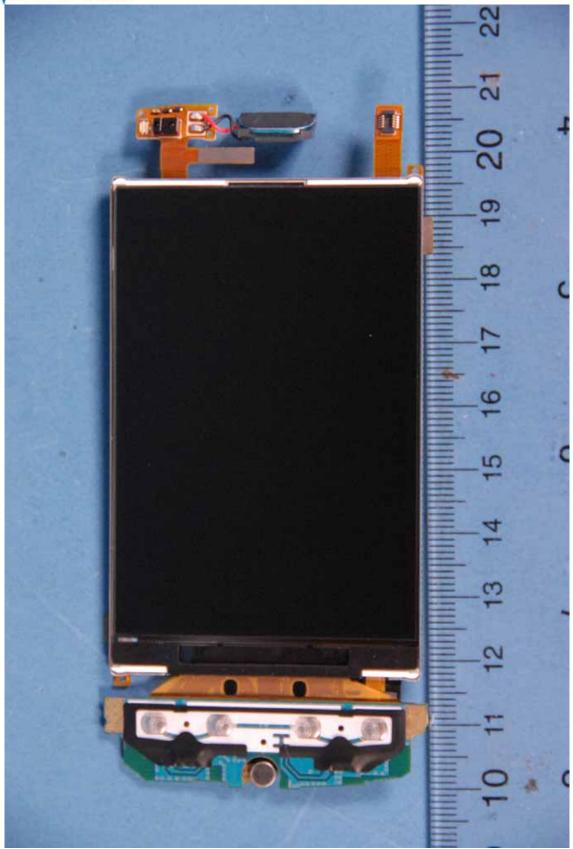

| Model: L55C  |
|-----------------|---------------------------------------------------------|--------------|
| Internal Photos | EUT Type: Cellular/PCS CDMA/EvDO Phone with BT and WLAN | Page 7 of 13 |





| PCTEST          | LGE MOBILECOMM FCC ID: ZNFL55C                          | Model: L55C  |
|-----------------|---------------------------------------------------------|--------------|
| Internal Photos | EUT Type: Cellular/PCS CDMA/EvDO Phone with BT and WLAN | Page 8 of 13 |





| PCTEST          | LGE MOBILECOMM FCC ID: ZNFL55C                          | Model: L55C  |
|-----------------|---------------------------------------------------------|--------------|
| Internal Photos | EUT Type: Cellular/PCS CDMA/EvDO Phone with BT and WLAN | Page 9 of 13 |





| PCTEST          | LGE MOBILECOMM FCC ID: ZNFL55C                          | Model: L55C   |
|-----------------|---------------------------------------------------------|---------------|
| Internal Photos | EUT Type: Cellular/PCS CDMA/EvDO Phone with BT and WLAN | Page 10 of 13 |





| PCTEST          | LGE MOBILECOMM FCC ID: ZNFL55C                          | Model: L55C   |
|-----------------|---------------------------------------------------------|---------------|
| Internal Photos | EUT Type: Cellular/PCS CDMA/EvDO Phone with BT and WLAN | Page 11 of 13 |





| PCTEST          | LGE MOBILECOMM FCC ID: ZNFL55C                          | Model: L55C   |
|-----------------|---------------------------------------------------------|---------------|
| Internal Photos | EUT Type: Cellul