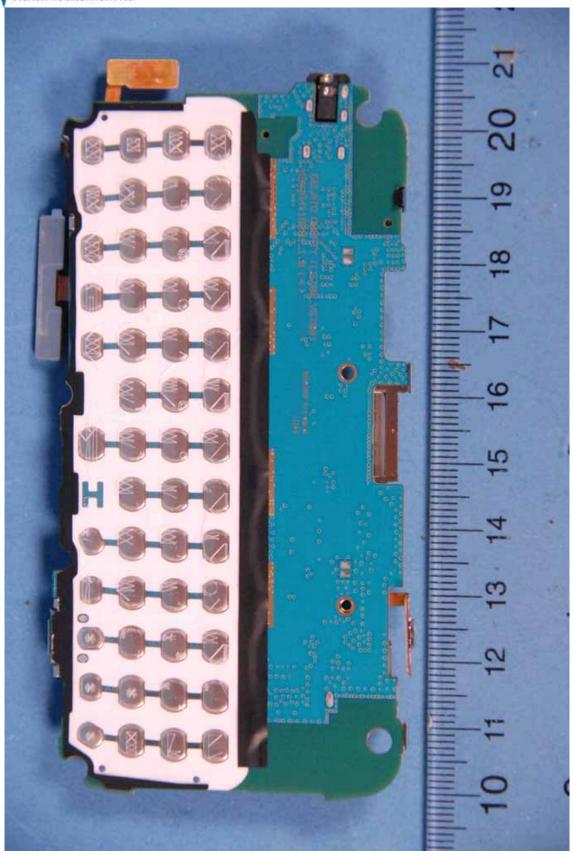

| Model: L55C  |
|-----------------|---------------------------------------------------------|--------------|
| Internal Photos | EUT Type: Cellular/PCS CDMA/EvDO Phone with BT and WLAN | Page 2 of 13 |





| PCTEST          | LGE MOBILECOMM FCC ID: ZNFL55C                          | Model: L55C  |
|-----------------|---------------------------------------------------------|--------------|
| Internal Photos | EUT Type: Cellular/PCS CDMA/EvDO Phone with BT and WLAN | Page 3 of 13 |





|    | PCTEST         | LGE MOBILECOMM FCC ID: ZNFL55C                          | Model: L55C  |
|----|----------------|---------------------------------------------------------|--------------|
| In | iternal Photos | EUT Type: Cellular/PCS CDMA/EvDO Phone with BT and WLAN | Page 4 of 13 |





| PCTEST          | LGE MOBILECOMM FCC ID: ZNFL55C                          | Model: L55C  |
|-----------------|---------------------------------------------------------|--------------|
| Internal Photos | EUT Type: Cellular/PCS CDMA/EvDO Phone with BT and WLAN | Page 5 of 13 |





| PCTEST          | LGE MOBILECOMM FCC ID: ZNFL55C                          | Model: L55C  |
|-----------------|---------------------------------------------------------|--------------|
| Internal Photos | EUT Type: Cellular/PCS CDMA/EvDO Phone with BT and WLAN | Page 6 of 13 |





| PCTEST          | LGE MOBILECOMM FCC ID: ZNFL55C                          | Model: L55C  |
|-----------------|---------------------------------------------------------|--------------|
| Internal Photos | EUT Type: Cellular/PCS C