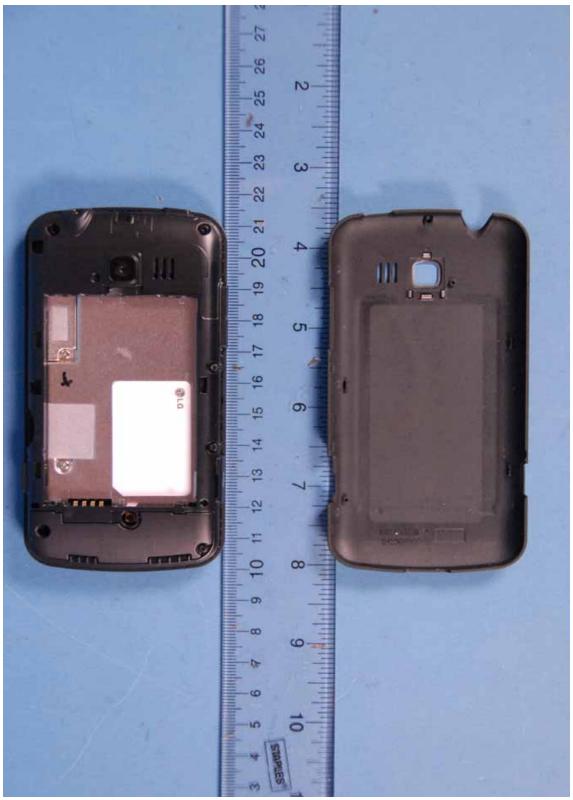

## INTERNAL PHOTOGRAPHS

| PCTEST          | LGE MOBILECOMM FCC ID: ZNFL55C                          | Model: L55C  |
|-----------------|---------------------------------------------------------|--------------|
| Internal Photos | EUT Type: Cellular/PCS CDMA/EvDO Phone with BT and WLAN | Page 1 of 13 |