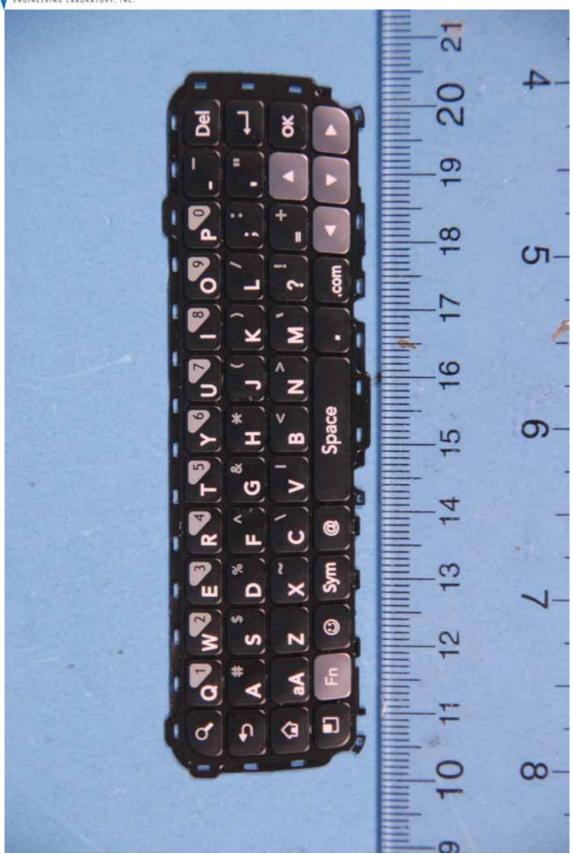

| Model: L55C  |
|-----------------|---------------------------------------------------------|--------------|
| Internal Photos | EUT Type: Cellular/PCS CDMA/EvDO Phone with BT and WLAN | Page 3 of 13 |





|    | PCTEST         | LGE MOBILECOMM FCC ID: ZNFL55C                          | Model: L55C  |
|----|----------------|---------------------------------------------------------|--------------|
| In | iternal Photos | EUT Type: Cellular/PCS CDMA/EvDO Phone with BT and WLAN | Page 4 of 13 |





| PCTEST          | LGE MOBILECOMM FCC ID: ZNFL55C                          | Model: L55C  |
|-----------------|---------------------------------------------------------|--------------|
| Internal Photos | EUT Type: Cellular/PCS CDMA/EvDO Phone with BT and WLAN | Page 5 of 13 |





| PCTEST          | LGE MOBILECOMM FCC ID: ZNFL55C                          | Model: L55C  |
|-----------------|---------------------------------------------------------|--------------|
| Internal Photos | EUT Type: Cellular/PCS CDMA/EvDO Phone with BT and WLAN | Page 6 of 13 |





| PCTEST          | LGE MOBILECOMM FCC ID: ZNFL55C                          | Model: L55C  |
|-----------------|---------------------------------------------------------|--------------|
| Internal Photos | EUT Type: Cellular/PCS CDMA/EvDO Phone with BT and WLAN | Page 7 of 13 |





| PCTEST          | LGE MOBILECOMM FCC ID: ZNFL55C                          | Model: L55C  |
|-----------------|---------------------------------------------------------|--------------|
| Internal Photos | EUT Type: Cellular/PCS C