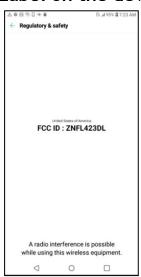

## Description of E-Label on the ZNFL423DL

# Regulatory information (FCC ID number, etc.)

For regulatory details, go to Settings > System > Regulatory & safety.