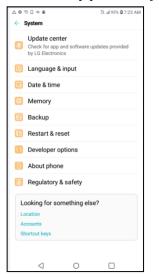

## FCC ID is applied by E-Label on the device

| Setting Menu |                     |
|--------------|---------------------|
|              | Settings            |
| Step 1       | System              |
| Step 2       | Regulatory & Safety |

### Instruction of E-Label on the user manual

# Regulatory information (FCC ID number, etc.)

For regulatory details, go to Settings > System > Regulatory & safety.