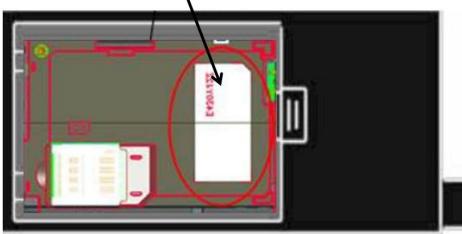

Additionally, the label is permanently attached. The label it's attached to the EUT by an adhesive.

The adhesive is permanent type with strong strength.

The label is placed inside of the battery compartment in back of the phone. When the user install the battery, the user can be the label.