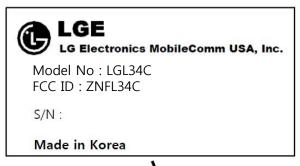

## **%FCC ID Label Form**

Note: The FCC ID shown will be readily visible at the time of purchase.

## Note!

We, LG Electronics MobileComm USA, state that our device, FCC ID ZNFL34C, has a battery. However, the battery will not be placed in the battery compartment when delivery, so it is visible to the users as they purchase the product and install the battery.