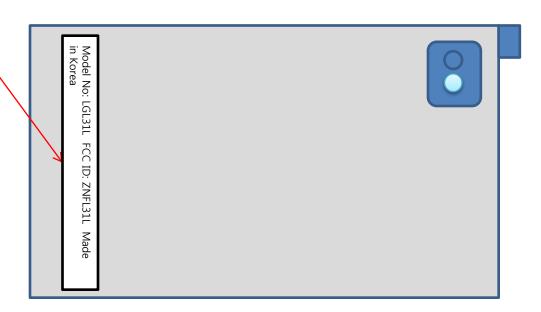

## **\*\*** FCC ID Label Form

Fig.1 Representation of FCC Label information

Model No: LGL31L **FCC ID: ZNFL31L** IMEI : XXXXXXXXX Made in Korea