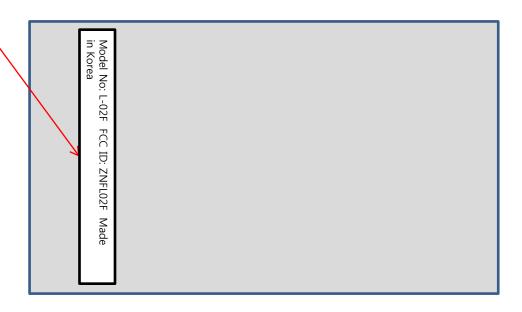

## **※ FCC ID Label Form**

\*Note:

This label and its location complies with 47 CFR 2.925(d) that FCC ID is readily visible to the purchaser at the time of purchase, and be permanently affixed to the product.

We, LG Electronics MobileComm USA, state that our device, FCC ID ZNFL02F, has a battery.

However, the battery will not be placed in the battery compartment when delivery, so the label is visible to the users as they purchase the product and install the battery.

Additionally, the label is permanently attached. The label it's attached to the EUT by an adhesive. The adhesive is a strong permanent type.

Fig.1 Representation of FCC Label information

Model No: L-02F **FCC ID: ZNFL02F** IMEI: XXXXXXXXX Made in Korea