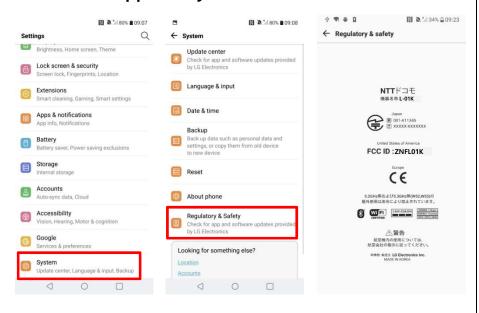

# Description of E-Label on the ZNFL01K

## FCC ID is applied by E-Label on the device

| Setting Menu |                     |
|--------------|---------------------|
| Step 1       | System              |
| Step 2       | Regulatory & Safety |

### Instruction of E-Label on the user manual

# Regulatory information (FCC ID number, etc.)

For regulatory details, operate from the Home screen, "Settings" ▶ "System" ▶ "Regulatory & Safety" on your phone.