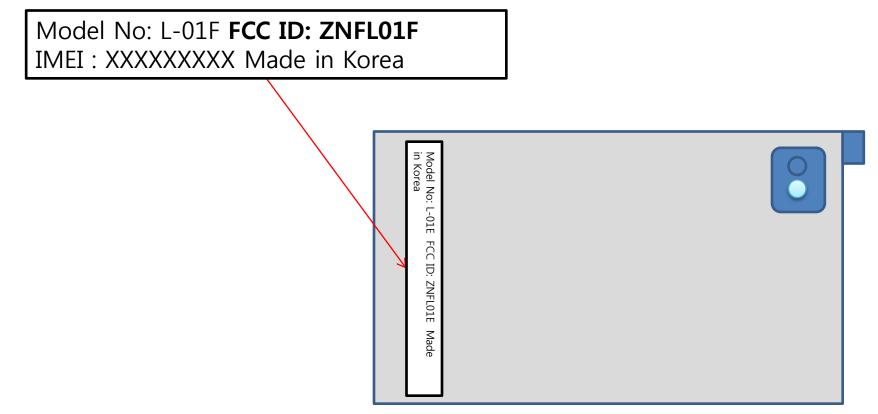

## **※ FCC ID Label Form**

\*Note:

This label and its location complies with 47 CFR 2.925(d) that FCC ID is readily visible to the purchaser at the time of purchase, and be permanently affixed to the product.

We, LG Electronics MobileComm USA, state that our device, FCC ID ZNFL01F, has a battery.

However, the battery will not be placed in the battery compartment when delivery, so the label is visible to the users as they purchase the product and install the battery.

Additionally, the label is permanently attached. The label it's attached to the EUT by an adhesive. The adhesive is a strong permanent type.

Fig.1 Representation of FCC Label information