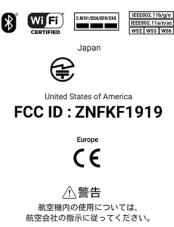

## Description of E-label on the ZNFKF1919

1. FCC ID is applied by E-label on device.

| E-Label display |                                        |
|-----------------|----------------------------------------|
| Step 1          | Select Setting                         |
| Step 2          | Select System                          |
| Step 3          | Select Regulatory & Safety information |

## Note!

We, LG Electronics USA Inc, state that at the time of purchase, the FCC ID is readily and physically visible to the purchaser on the packaging Label per 2.925(d).

So, The FCC ID will be able to survive normal shipping and handling so it is visible for inspection at the time of import.

We have programmed the e-label and it is not able to be modified by any third party. Also, SIM Card in is not required to access the FCC ID number.