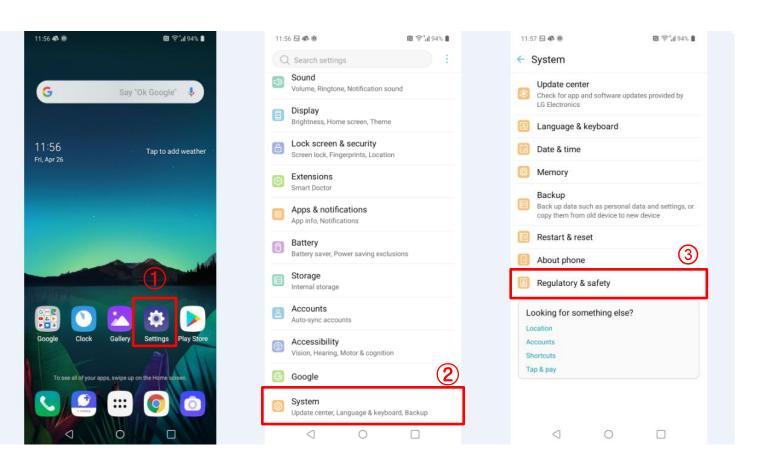

## Description of E-label on the ZNFKF1919

1. FCC ID is applied by E-label on device.

| E-Label display |                                        |
|-----------------|----------------------------------------|
| Step 1          | Select Setting                         |
| Step 2          | Select System                          |
| Step 3          | Select Regulatory & Safety information |

## Regulatory Information (FCC ID number, etc.)

Settings > System > Regulatory & Safety information

## E-Label

① Settings -> ② System → ③Regulatory & Safety

電波法により5.2GHz帯及び5.3GHz帯(W52/W53)の 屋外利用は禁止されています。 ただし、5.2GHz帯(W52)高出力データ通信システムの 基地局又は陸上移動中継局と通信する場合を除く。

> 申請者·製造元 LG Electronics Inc. MADE IN CHINA