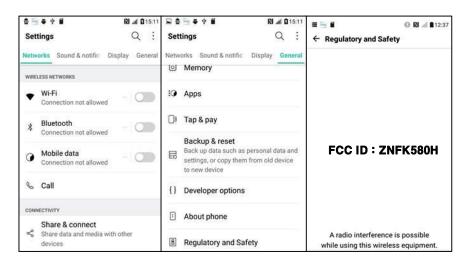

## Description of E-Label on the ZNFK580H

### FCC ID is applied by E-Label on the device

| Setting Menu |                              |
|--------------|------------------------------|
| Step 1       | Select General               |
| Step 2       | Select Regulatory and safety |

### Instruction of E-Label on the user manual