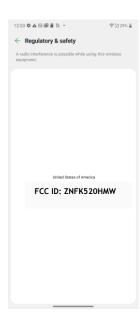

## **Description of E-Label on the LM-K525HM**

2. FCC ID is applied on packaging.

FCC ID: ZNFK520HMW

3. Instruction of E-label on the user manual

## Regulatory information (FCC ID number, etc.)

For regulatory details, go to Settings > System > Regulatory & safety.

The e-label information is pre-programmed by the grantee. The user cannot modify the e-label information.