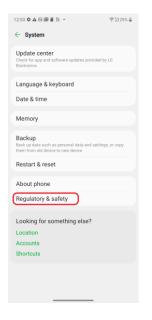

## **Description of E-Label on the LM-K525HM**

1. FCC ID is applied by E-label on device.

12:53 💠 🛦 🖼 🕮 🖹 🗅 🗕

Settings

[Step1]

[Step2]

[Step3]

FCC ID

| E-Label display |                            |
|-----------------|----------------------------|
| Step 1          | Select Settings            |
| Step 2          | Select System              |
| Step 3          | Select Regulatory & safety |

## Regulatory information (FCC ID number, etc.)

For regulatory details, go to Settings > System > Regulatory & safety.

The e-label information is pre-programmed by the grantee. The user cannot modify the e-label information.