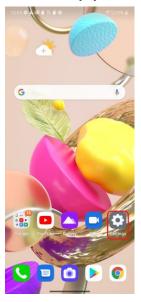

## **Description of E-Label on the LM-K525HM**

1. FCC ID is applied by E-label on device.

12:53 💠 🛦 🖼 🕮 🖹 🗅 🗕

Settings

[Step1]

[Step2]

[Step3]

FCC ID

| E-Label display |                            |
|-----------------|----------------------------|
| Step 1          | Select Settings            |
| Step 2          | Select System              |
| Step 3          | Select Regulatory & safety |