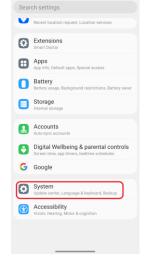

## **Description of E-Label on the LM-K525HM**

1. FCC ID is applied by E-label on device.

12:53 💠 🛦 🖼 🕮 🖹 🗅 🗕

Settings

[Step1]

[Step2]

[Step3]

FCC ID

| E-Label display |                            |
|-----------------|----------------------------|
| Step 1          | Select Settings            |
| Step 2          | Select System              |
| Step 3          | Select Regulatory & safety |