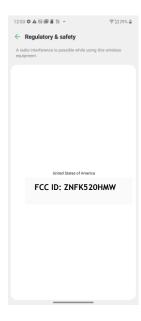

## **Description of E-Label on the LM-K520HM**

2. FCC ID is applied on packaging.

FCC ID: ZNFK520HMW

3. Instruction of E-label on the user manual

## Regulatory information (FCC ID number, etc.)

For regulatory details, go to Settings > System > Regulatory & safety.

The e-label information is pre-programmed by the grantee. The user cannot modify the e-label information.