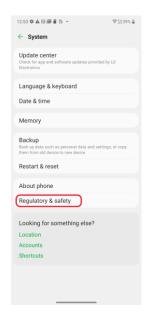

## **Description of E-Label on the LM-K520HM**

1. FCC ID is applied by E-label on device.

Settings

[Step1]

[Step2]

[Step3]

FCC ID

| E-Label display |                            |
|-----------------|----------------------------|
| Step 1          | Select Settings            |
| Step 2          | Select System              |
| Step 3          | Select Regulatory & safety |