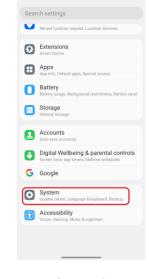

## **Description of E-Label on the LM-K520HM**

1. FCC ID is applied by E-label on device.

Settings

[Step1]

[Step2]

[Step3]

FCC ID

| E-Label display |                            |
|-----------------|----------------------------|
| Step 1          | Select Settings            |
| Step 2          | Select System              |
| Step 3          | Select Regulatory & safety |