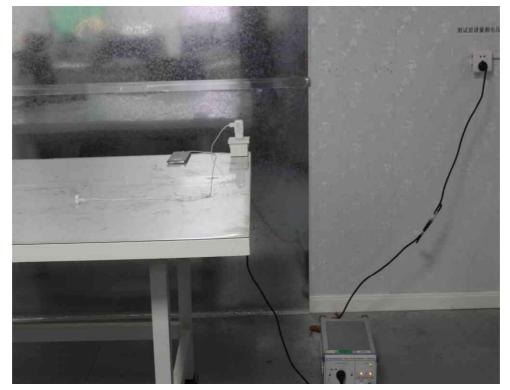

## 1 Photographs – RF

Test model No.: LM-K520HMW

1.1 Setup for AC Power Line Conducted Emissions below 30MHz

Unless otherwise agreed in writing, this document is issued by the Company subject to its General Conditions of Service printed overleaf, available on request or accessible at http://www.sgs.com/en/Terms-and-Conditions.aspx and, for electronic format documents, subject to Terms and Conditions for Electronic Documents at http://www.sgs.com/en/Terms-and-Conditions/Terms-enDocument.aspx. Attention is drawn to the limitation of liability, indemnification and jurisdiction issues defined therein. Any holder of this document is advised that information contained hereon reflects the Company's findings at the time of its intervention only and within the limits of Client's instructions, if any. The Company's sole responsibility is to its Client and this document does not excense here parties to a transaction from exercising all their rights and obligations under the transaction documents. This document is erporduced except in full, without prior written approval of the Company. Any unauthorized alteration, forgery or falsification of the content or appearance of this document tis estret of the law. Unless otherwise stated the results shown in this test report refer only to the sample(s) tested and such sample(s) are retained for 30 days only. Attention: To check the authenticity of testing inspection report & certificate, please contact us at telephone: (66-755) 8307 1443,