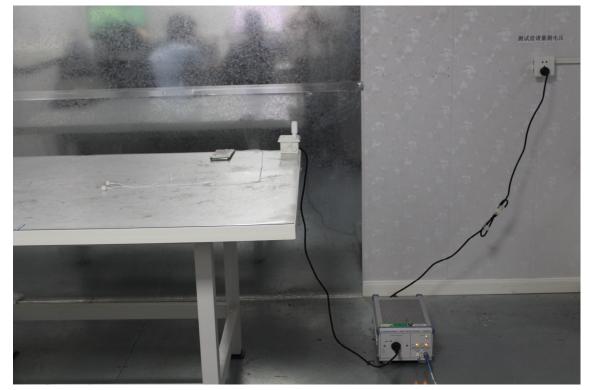

## 1 Photographs – RF

Test model No.: LM-K420YMW, LM-K420YM

1.1 Setup for AC Power Line Conducted Emissions below 30MHz

Unless otherwise agreed in writing, this document is issued by the Company subject to its General Conditions of Service printed overleaf, available on request or accessible at <a href="http://www.sgs.com/en/Terms-and-Conditions.aspx">http://www.sgs.com/en/Terms-and-Conditions.aspx</a> and, for electronic format documents, subject to Terms and Conditions for Electronic Documents at <a href="http://www.sgs.com/en/Terms-and-Conditions/Terms-en-Document.aspx">http://www.sgs.com/en/Terms-and-Conditions/Terms-en-Document.aspx</a>. Attention is drawn to the limitation of liability, indemnification and urisdiction issues defined therein. Any holder of this document is advised that information contained hereon reflects the Company's findings at the time of its intervention only and within the limits of Cilent's instructions, if any. The Company's sole responsibility is to its Cilent and this document does not exonerate parties to a transaction from exercising all their rights and obligations under the transaction documents. This document is unlawful and offenders may be prosecuted to the fullest extent of the law. Unless otherwise stated the results shown in this test report refer only to the sample(s) tested and such sample(s) are retained for 30 days only. Attention. To check the authenticity of testing /inspection report & certificate, please contact us at telephone: (86-755) 8307 1443, <a href="http://www.sested.ang">http://www.sested.ang</a>. As tested and such sample(s) are retained for 30 days only.