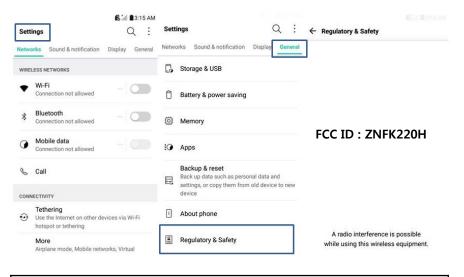

# FCC ID is applied by E-Label on the device

# Setting Menu Settings Step 1 General Step 2 Regulatory and Safety

## Instruction of E-Label on the user manual

# **Regulatory information**

For regulatory details, go to **Settings** > **General** > **Regulatory and safety** on your phone.

FCC ID is applied on packaging Label

Model No: LG-K220H FCC ID : ZNFK220H S/N : XXXX Made in XXXX IMEI : XXXXXXXXXXX