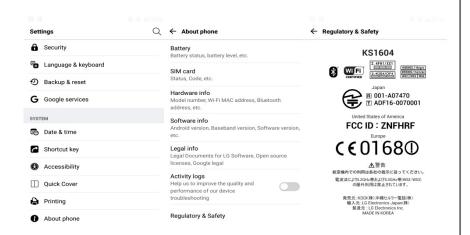

## Description of E-Label on the KS1604

## FCC ID is applied by E-Label on the device

| Setting Menu |                       |
|--------------|-----------------------|
| Step 1       | Settings              |
| Step 2       | About phone           |
| Step 3       | Regulatory and Safety |

### Instruction of E-Label on the user manual

# Regulatory information

For regulatory details, go to **Settings > About phone > Regulatory and Safety** on your phone.