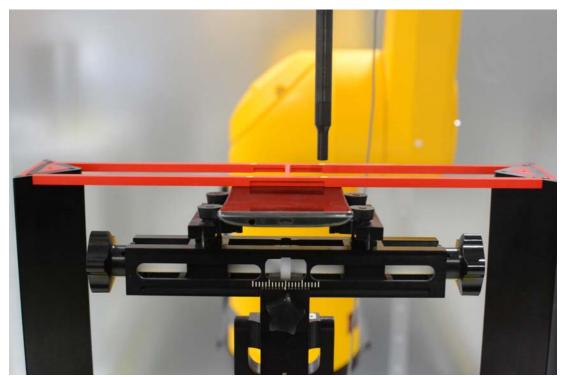

Figure 17-1
Ear Reference Point HAC Phantom Alignment

Figure 17-2 HAC Phantom Plane Alignment

| FCC ID: ZNFH950     | PCTEST'             | HAC (RF EMISSIONS) TEST REPORT | LG | Reviewed by:<br>Quality Manager |
|---------------------|---------------------|--------------------------------|----|---------------------------------|
| Filename:           | Test Dates:         | EUT Type:                      |    | Page 75 of 76                   |
| 0Y1501120071-R1.ZNF | January 12-15, 2015 | Portable Handset               |    |                                 |