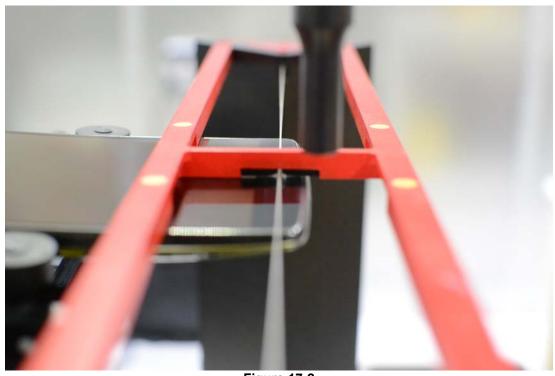

Figure 17-1
Ear Reference Point HAC Phantom Alignment

Figure 17-2 HAC Phantom Plane Alignment

| FCC ID: ZNFH950     | PCTEST'             | HAC (RF EMISSIONS) TEST REPORT | LG | Reviewed by:<br>Quality Manager |
|---------------------|---------------------|--------------------------------|----|---------------------------------|
| Filename:           | Test Dates:         | EUT Type:                      |    | Page 75 of 76                   |
| 0Y1501120071-R1.ZNF | January 12-15, 2015 | Portable Handset               |    |                                 |