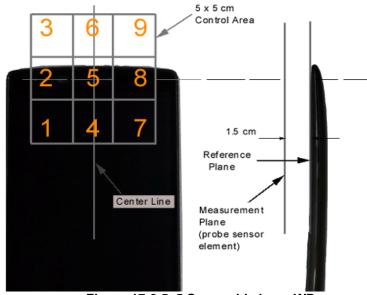

Figure 17-3 5x5 Scan grid above WD (Acoustic Centered Scan Pictured)

Figure 17-4 E-Field WD Scan overlay (T-Coil Centered Scan Pictured)

| (1 0011 00110104 00411 1 10ta104) |                     |                                |             |                                 |  |  |  |
|-----------------------------------|---------------------|--------------------------------|-------------|---------------------------------|--|--|--|
| FCC ID: ZNFH950                   | PCTEST*             | HAC (RF EMISSIONS) TEST REPORT | <b>(</b> LG | Reviewed by:<br>Quality Manager |  |  |  |
| Filename:                         | Test Dates:         | EUT Type:                      |             | Page 76 of 76                   |  |  |  |
| 0Y1501120071-R1.ZNF               | January 12-15, 2015 | Portable Handset               |             |                                 |  |  |  |