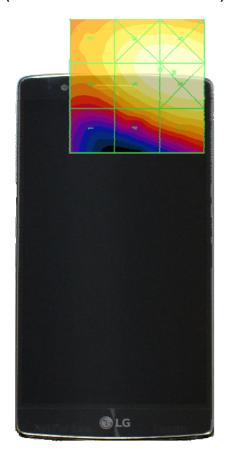

Figure 17-3 5x5 Scan grid above WD (Acoustic Centered Scan Pictured)

Figure 17-4 E-Field WD Scan overlay (T-Coil Centered Scan Pictured)

| (1 0011 00110104 00411 1 10ta104) |                     |                                |             |                                 |  |  |  |
|-----------------------------------|---------------------|--------------------------------|-------------|---------------------------------|--|--|--|
| FCC ID: ZNFH950                   | PCTEST*             | HAC (RF EMISSIONS) TEST REPORT | <b>(</b> LG | Reviewed by:<br>Quality Manager |  |  |  |
| Filename:                         | Test Dates:         | EUT Type:                      |             | Page 76 of 76                   |  |  |  |
| 0Y1501120071-R1.ZNF               | January 12-15, 2015 | Portable Handset               |             |                                 |  |  |  |