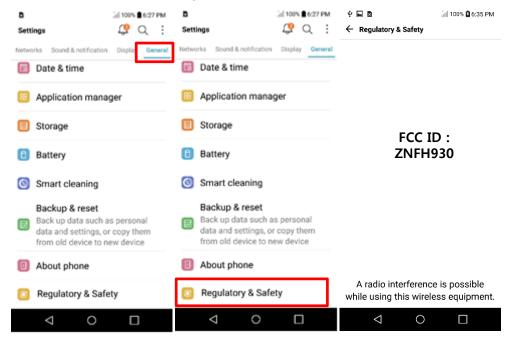

# **Description of E-Label on the ZNFH930**

## **X** FCC ID is Applied by E-Label On the device

| Setting Menu |                              |
|--------------|------------------------------|
| Step 1       | Select General               |
| Step 2       | Select Regulatory and safety |

#### **X** Instruction of E-Label on the user Manual

# Regulatory & Safety(FCC ID number, etc)

For regulatory details, go to Settings > General > Regulatory and safety on your phone.