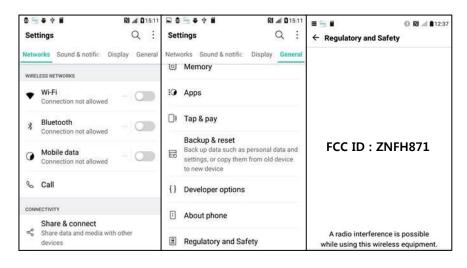

# Description of E-Label on the ZNFH871

## FCC ID is applied by E-Label on the device

| Setting Menu |                              |
|--------------|------------------------------|
| Step 1       | Select General               |
| Step 2       | Select Regulatory and safety |

### Instruction of E-Label on the user manual

# Regulatory information

For regulatory details, go to **Settings** > **General** > **Regulatory & Safety** on your phone.