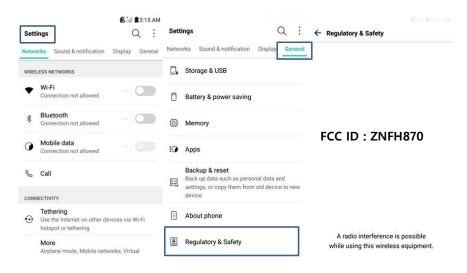

## FCC ID is applied by E-Label on the device

| Setting Menu |                       |
|--------------|-----------------------|
|              | Settings              |
| Step 1       | General               |
| Step 2       | Regulatory and Safety |

### Instruction of E-Label on the user manual

# Regulatory information

For regulatory details, go to **Settings** > **General** > **Regulatory and safety** on your phone.