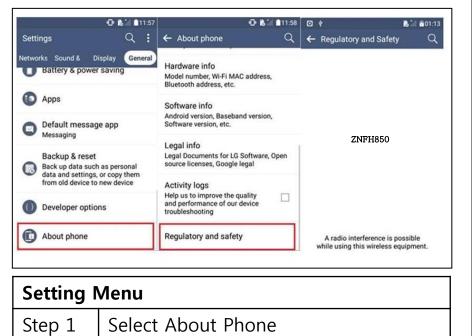

## FCC ID is applied by E-Label on the device

Step 2 Select Regulatory and safety

## Regulatory information (FCC ID number, etc.)

For regulatory details, go to Settings > About phone > Regulatory and safety on your phone.

FCC ID is applied on packaging Label

Model No: LG-H850 FCC ID : ZNFH850 S/N : XXXX Made in XXXX IMEI : XXXXXXXXXXX