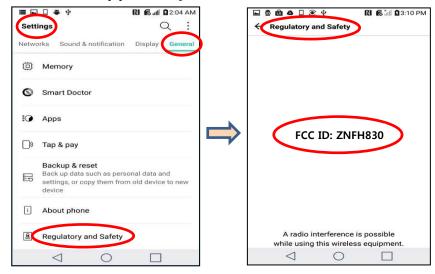

## FCC ID is applied by E-Label on the device

| Setting Menu |                              |
|--------------|------------------------------|
| Step 1       | Select General               |
| Step 2       | Select Regulatory and safety |

# Regulatory information To view regulatory marks and related information on your phone, go to Settings > General > Regulatory and Safety.