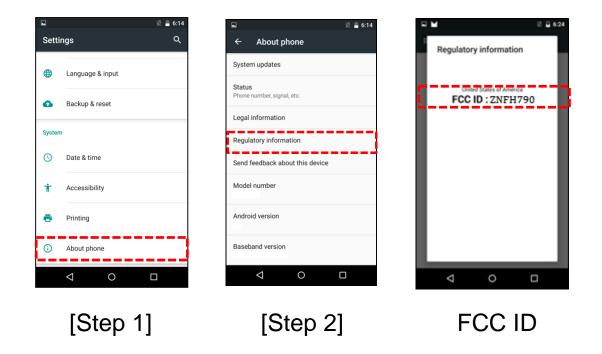

## **Description of E-label on the ZNFH790**

1. FCC ID is applied by E-label on device.

| Setting menu |                               |
|--------------|-------------------------------|
| Step 1       | Select About phone            |
| Step 2       | Select Regulatory information |

### **Description of E-label on the ZNFH790**