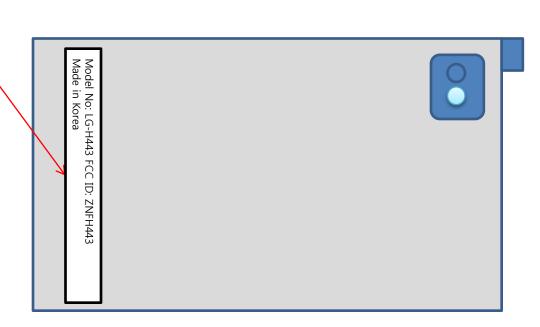

Additionally, the label is permanently attached. The label it's attached to the EUT by an adhesive. The adhesive is a strong permanent type.

Fig.1 Representation of FCC Label information

Model No: LG-H443 FCC ID: ZNFH443

IMEI: XXXXXXXXX Made in Korea