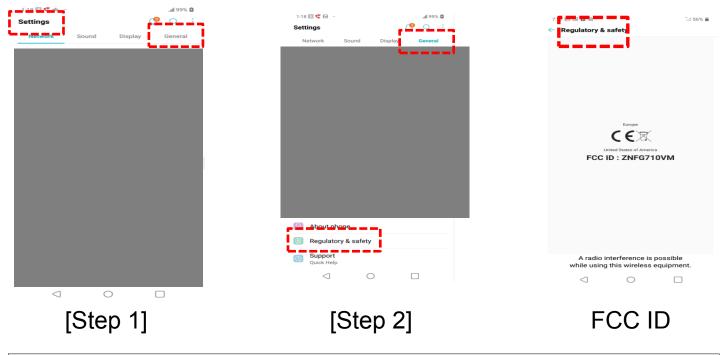

## 2. FCC ID is applied by E-label on device. (Carrier B)

| E-Label display |                              |  |  |  |
|-----------------|------------------------------|--|--|--|
| Step 1          | Select Setting               |  |  |  |
| Step 2          | Select General               |  |  |  |
| Step 3          | Select Regulatory and safety |  |  |  |

## 2) Carrier B

# Regulatory Information (FCC ID number, etc.)

For regulatory details, go to **Settings** > **General** > **Regulatory** & **safety**.