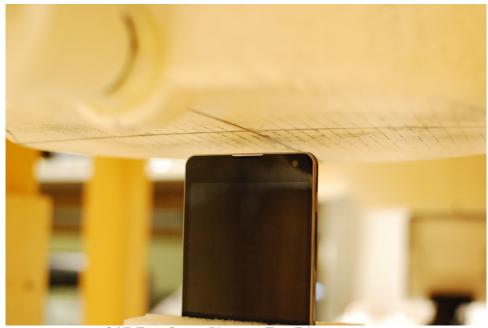

SAR Test Setup Photo 9: Right Edge at 1.0 cm

SAR Test Setup Photo 10: Left Edge at 1.0 cm

| FCC ID: ZNFE971     | PCTEST SA        | AR EVALUATION REPORT | (t) LG | Reviewed by:<br>Quality Manager |
|---------------------|------------------|----------------------|--------|---------------------------------|
| Test Dates:         | DUT Type:        |                      |        | Page D6 of D6                   |
| 09/21/12 - 10/10/12 | Portable Handset |                      |        | rage Do oi Do                   |