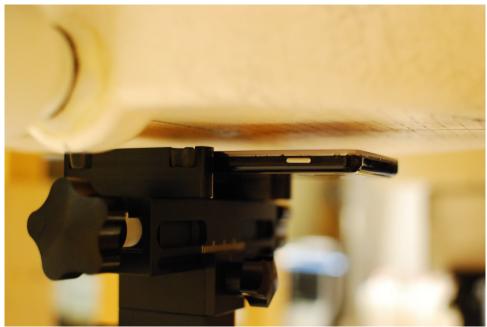

SAR Test Setup Photo 7: Top Edge at 1.0 cm

SAR Test Setup Photo 8: Bottom Edge at 1.0 cm

| FCC ID: ZNFE971     | PCTEST VENEZIANA LASKATAN, INC. | SAR EVALUATION REPORT | (LG | Reviewed by:<br>Quality Manager |
|---------------------|---------------------------------|-----------------------|-----|---------------------------------|
| Test Dates:         | DUT Type:                       |                       |     | Page D5 of D5                   |
| 09/21/12 - 10/10/12 | Portable Handset                |                       |     | Fage D5 01 D5                   |