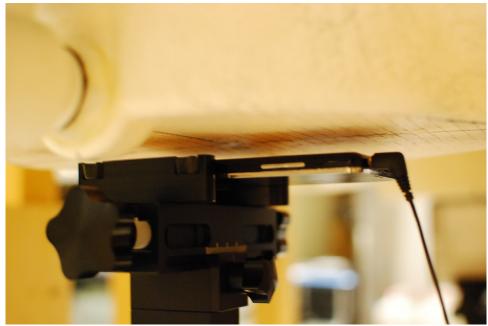

SAR Test Setup Photo 11: Body-Worn at 1.0 cm

**Note:** Headset Cable is connected to the device during some body-worn SAR assessments, as seen above.

**SAR Test Setup Photo 12: Vertical and Horizontal Reference Lines** 