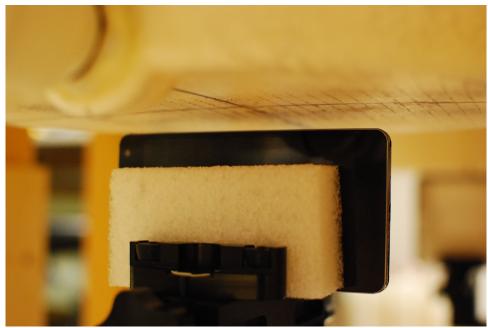

SAR Test Setup Photo 5: Back Side at 1.0 cm

SAR Test Setup Photo 6: Front Side at 1.0 cm

| FCC ID: ZNFE971     | PCTEST.          | SAR EVALUATION REPORT | (LG | Reviewed by:<br>Quality Manager |
|---------------------|------------------|-----------------------|-----|---------------------------------|
| Test Dates:         | DUT Type:        |                       |     | Page D4 of D4                   |
| 09/21/12 - 10/10/12 | Portable Handset |                       |     | rage D4 01 D4                   |