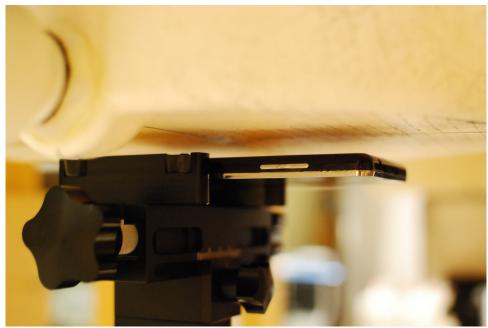

SAR Test Setup Photo 7: Top Edge at 1.0 cm

SAR Test Setup Photo 8: Bottom Edge at 1.0 cm

| FCC ID: ZNFE971     | PCTEST VENEZIANA LASKATAN, INC. | SAR EVALUATION REPORT | (LG | Reviewed by:<br>Quality Manager |
|---------------------|---------------------------------|-----------------------|-----|---------------------------------|
| Test Dates:         | DUT Type:                       |                       |     | Page D5 of D5                   |
| 09/21/12 - 10/10/12 | Portable Handset                |                       |     | Fage D5 01 D5                   |