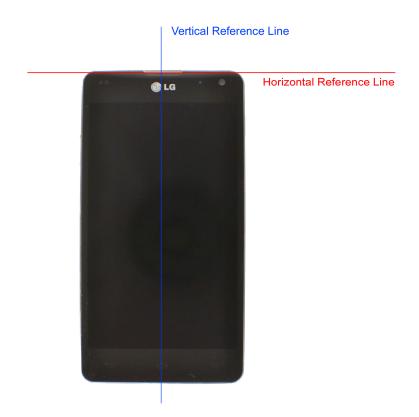

SAR Test Setup Photo 11: Body-Worn at 1.0 cm

**Note:** Headset Cable is connected to the device during some body-worn SAR assessments, as seen above.

**SAR Test Setup Photo 12: Vertical and Horizontal Reference Lines** 