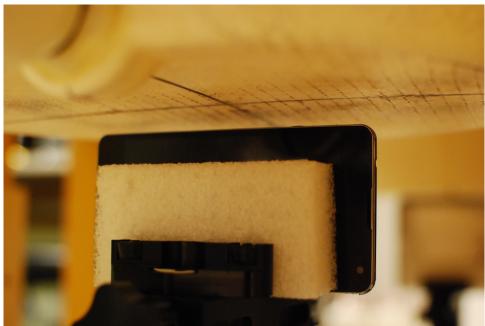

SAR Test Setup Photo 7: Top Edge at 1.0 cm

SAR Test Setup Photo 8: Bottom Edge at 1.0 cm

| FCC ID: ZNFE971     | PCTEST VENEZIANA LASKATAN, INC. | SAR EVALUATION REPORT | (LG | Reviewed by:<br>Quality Manager |
|---------------------|---------------------------------|-----------------------|-----|---------------------------------|
| Test Dates:         | DUT Type:                       |                       |     | Page D5 of D5                   |
| 09/21/12 - 10/10/12 | Portable Handset                |                       |     | Fage D5 01 D5                   |