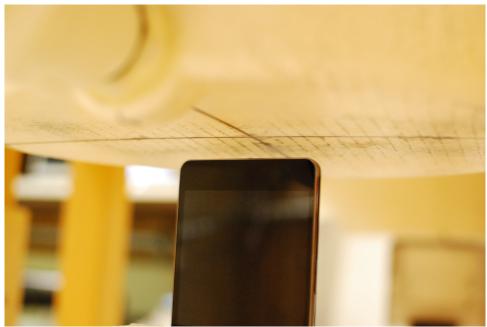

SAR Test Setup Photo 9: Right Edge at 1.0 cm

SAR Test Setup Photo 10: Left Edge at 1.0 cm

| FCC ID: ZNFE971     | PCTEST SA        | AR EVALUATION REPORT | (t) LG | Reviewed by:<br>Quality Manager |
|---------------------|------------------|----------------------|--------|---------------------------------|
| Test Dates:         | DUT Type:        |                      |        | Page D6 of D6                   |
| 09/21/12 - 10/10/12 | Portable Handset |                      |        | rage Do oi Do                   |