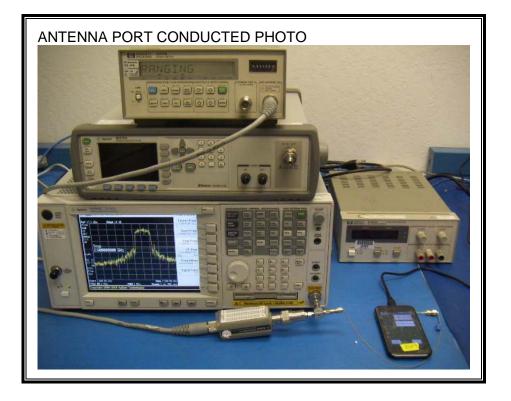

### ANTENNA PORT CONDUCTED RF MEASUREMENT SETUP

COMPLIANCE CERTIFICATION SERVICES (UL CCS)FORM NO: CCSUP4701D47173 BENICIA STREET, FREMONT, CA 94538, USATEL: (510) 771-1000FAX: (510) 661-0888This report shall not be reproduced except in full, without the written approval of UL CCS.COMPLIANCE CERTIFICATION SERVICES (UL CCS)