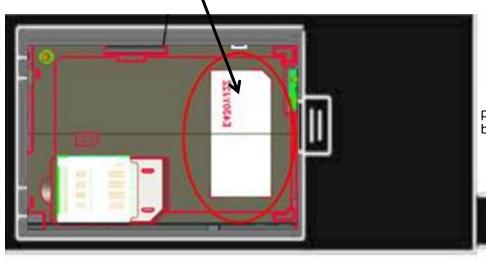

## **※ FCC ID Label Form**

Note: The FCC ID shown will be readily visible at the time of purchase.

## Note!

We, LG Electronics MobileComm USA, state that our device, FCC ID ZNFE465G, has a battery. However, the battery will not be placed in the battery compartment when delivery, so it is visible to the users as they purchase the product and install the battery. Additionally, the label is permanently attached.

FCC ID: ZNFE465G

S/N:

Made in Korea

Additionally, the label is permanently attached. The label it's attached to the EUT by an adhesive. The adhesive is permanent type with strong strength.

The label is located back of the phone. When the user install the battery, the user can see the label.