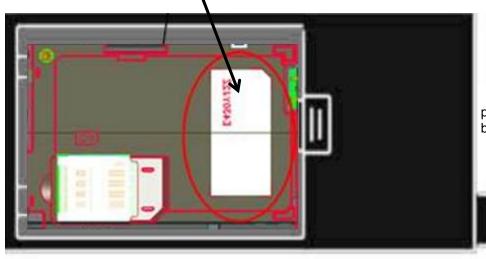

## Note!

We, LG Electronics MobileComm USA, state that our device, FCC ID ZNFE440, has a battery. However, the battery will not be placed in the battery compartment when delivery, so it is visible to the users as they purchase the product and install the battery. Additionally, the label is permanently attached.

Model No : LG-E440 FCC ID : ZNFE440

S/N:

Made in Korea

Additionally, the label is permanently attached. The label it's attached to the EUT by an adhesive. The adhesive is permanent type with strong strength.

The label is located back of the phone. When the user install the battery, the user can see the label.