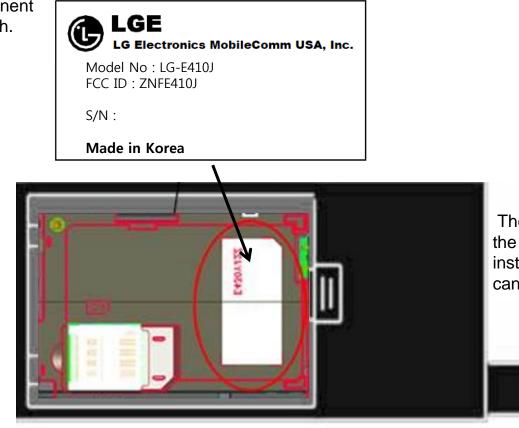

## **※ FCC ID Label Form**

Note: The FCC ID shown will be readily visible at the time of purchase.

Note!

We, LG Electronics MobileComm USA, state that our device, FCC ID ZNFE410J, has a battery. However, the battery will not be placed in the battery compartment when delivery, so it is visible to the users as they purchase the product and install the battery.

Additionally, the label is permanently attached. The label it's attached to the EUT by an adhesive.

The adhesive is permanent type with strong strength.

The label is located back of the phone. When the user install the battery, the user can see the label.