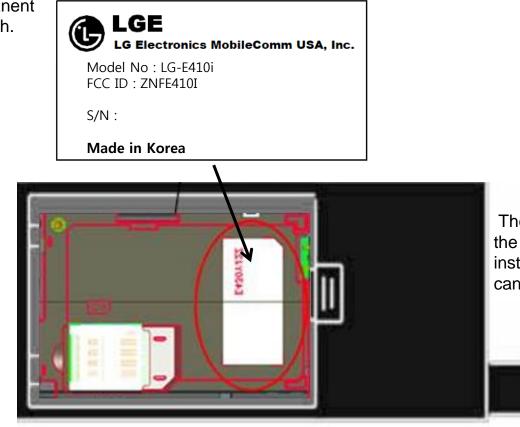

## **※ FCC ID Label Form**

Note: The FCC ID shown will be readily visible at the time of purchase.

Note!

We, LG Electronics MobileComm USA, state that our device, FCC ID ZNFE410I, has a battery. However, the battery will not be placed in the battery compartment when delivery, so it is visible to the users as they purchase the product and install the battery.

Additionally, the label is permanently attached. The label it's attached to the EUT by an adhesive.

The adhesive is permanent type with strong strength.

The label is located back of the phone. When the user install the battery, the user can see the label.