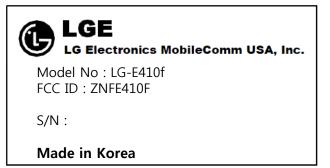

## **※ FCC ID Label Form**

Note: The FCC ID shown will be readily visible at the time of purchase.

## Note!

We, LG Electronics MobileComm USA, state that our device, FCC ID ZNFE410F, has a battery. However, the battery will not be placed in the battery compartment when delivery, so it is visible to the users as they purchase the product and install the battery.