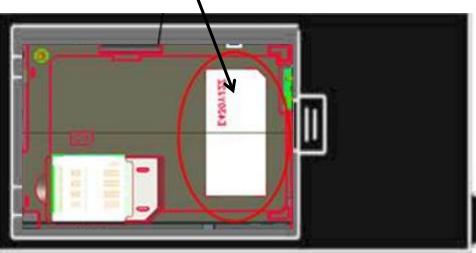

## Note!

We, LG Electronics MobileComm USA, state that our device, FCC ID ZNFE410F, has a battery. However, the battery will not be placed in the battery compartment when delivery, so it is visible to the users as they purchase the product and install the battery.

Additionally, the label is permanently attached. The label it's attached to the EUT by an adhesive.

The adhesive is permanent type with strong strength.

The label is located back of the phone. When the user install the battery, the user can see the label.