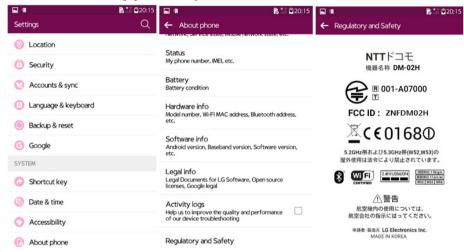

# Description of E-Label on the ZNFDM02H

### FCC ID is applied by E-Label on the device

| Setting Menu |                       |
|--------------|-----------------------|
| Step 1       | Settings              |
| Step 2       | About phone           |
| Step 3       | Regulatory and Safety |

### ❖ Instruction of E-Label on the user manual

## Regulatory information

For regulatory details, go to **Settings > About phone > Regulatory and Safety** on your phone.