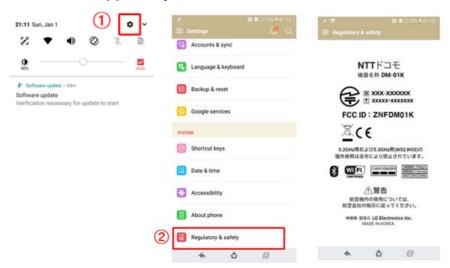

## **Description of E-Label on the ZNFDM01K**

## FCC ID is applied by E-Label on the device

| Step 1 | Settings            |
|--------|---------------------|
| Step 2 | Regulatory & Safety |

### ■ Instruction of E-Label on the user manual

# Regulatory information (FCC ID number, etc.)

"Regulatory & Safety" on your phone.