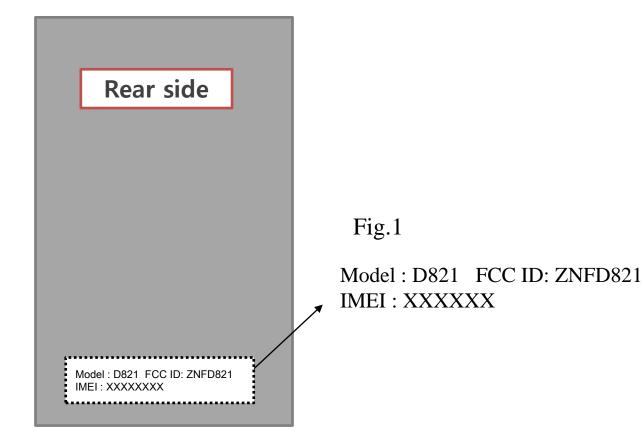

Below Fig.1 is representation of FCC Label information, Other information may be include on the label.