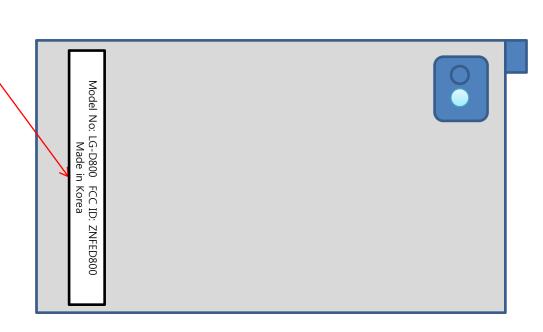

Additionally, the label is permanently attached. The label it's attached to the EUT by an adhesive. The adhesive is permanent type with strong strength.

Fig.1 Representation of FCC Label information

Model No: LG-D800 FCC ID: ZNFD800

IMEI: XXXXXXXXX Made in Korea