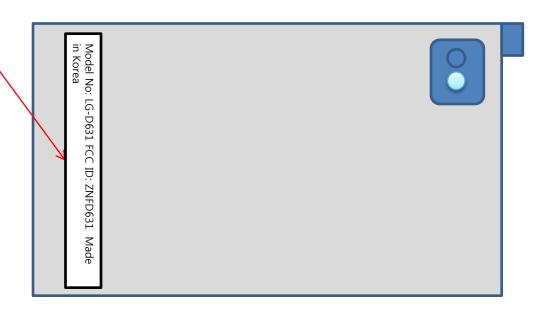

Additionally, the label is permanently attached. The label it's attached to the EUT by an adhesive. The adhesive is a strong permanent type.

Fig.1 Representation of FCC Label information

Model No: LG-D631 FCC ID: ZNFD631

IMEI: XXXXXXXXX Made in Korea